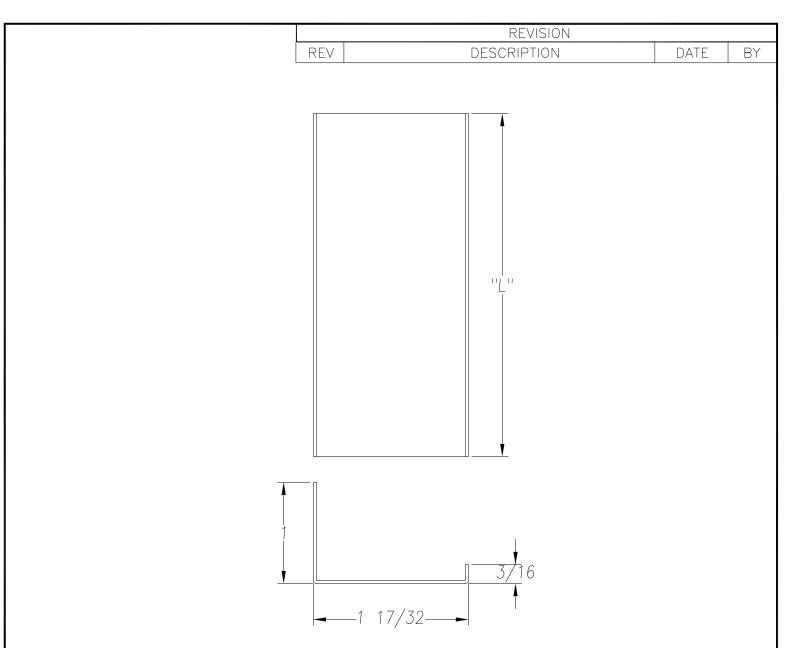

SEE PO FOR MATERIAL TYPE AND FINISH FOR LENGTH DIMENSION ("L"), SEE PURCHASE ORDER. LENGTH TOLERANCE:LESS THAN 60":  $\pm 1/16$ " LESS THAN 120":  $\pm 1/8$ ", 120" OR GREATER:  $\pm 1/4$ " MAXIMUM BURR NOT TO EXCEED 10% OF MAT'L THICKNESS WITH THE EXCEPTION OF CUT ENDS, WHICH MAY HAVE BURR EXCEEDING THIS AMOUNT. FINISHED PART MAY EXHIBIT TYPICAL ROLL FORMED END CUT DISTORTION. PROFILE DIMENSIONS TO BE MEASURED 2" OR GREATER FROM CUT ENDS.

| MATERIAL                                                                                                                  |                             | GAUGE 22 W                                                                                                                                                                               |          | VIDTH     |                          | FINISH   | FINISH           |                |
|---------------------------------------------------------------------------------------------------------------------------|-----------------------------|------------------------------------------------------------------------------------------------------------------------------------------------------------------------------------------|----------|-----------|--------------------------|----------|------------------|----------------|
| COATING                                                                                                                   |                             | THIS DRAWING AND ITS CONTENTS ARE CONFIDENTIAL AND ARE NOT TO BE REPRODUCED, USED OR COPIED IN WHOLE OR IN PART OR DISCLOSED TO OTHERS EXCEPT AS AUTHORIZED BY SAMSON ROLL FORM PRODUCTS |          | l l       | SAMSON ROL               | L FORMED | PRODUCTS         |                |
| TEMPER                                                                                                                    |                             |                                                                                                                                                                                          |          | SED       | PH 847-965-6700 6101 W 0 |          |                  | <u>=</u><br>Г. |
| WT. PER M/FT.                                                                                                             |                             |                                                                                                                                                                                          |          |           | FAX 847-965-895          |          | SKOKIE, IL 60077 |                |
| -TOLERANCES- NOT INDICATED .XXX ±.010 .XX ±.030 .X ±.060 FRACTIONAL ±1/32 ANGLES ±1° STRAIGHTNESS.015"/FOOT TWIST 1°/FOOT | DRAWN BY:<br>L.S.B. 7-25-11 |                                                                                                                                                                                          |          |           | J CHANNE                 | L        |                  |                |
|                                                                                                                           | CHECKED                     | BY:                                                                                                                                                                                      | DATE:    | SIZE<br>A | CUSTOMER                 |          |                  |                |
|                                                                                                                           | DO NOT SO<br>THIS DRAW      | CALE SCALE: 1                                                                                                                                                                            | :1 DRAWI | NG #      | S-1794                   | SHEET #  |                  | REV.           |