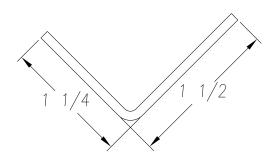

| MATERIAL                                                                                                    |                        | GAUGE 13 WID                                                                                                                                                                             |             | WIDTH                          | IDTH                        |         | FINISH                                     |        |
|-------------------------------------------------------------------------------------------------------------|------------------------|------------------------------------------------------------------------------------------------------------------------------------------------------------------------------------------|-------------|--------------------------------|-----------------------------|---------|--------------------------------------------|--------|
| COATING  TEMPER  WT. PER M/FT.                                                                              |                        | THIS DRAWING AND ITS CONTENTS ARE CONFIDENTIAL AND ARE NOT TO BE REPRODUCED, USED OR COPIED IN WHOLE OR IN PART OR DISCLOSED TO OTHERS EXCEPT AS AUTHORIZED BY SAMSON ROLL FORM PRODUCTS |             | NOT<br>PIED —=<br>OSED<br>IZED | FAX 847-965-8950 SKOKIE, IL |         | PRODUCTS  6101 W OAKTON S SKOKIE, IL 60077 | <br>T. |
| -TOLERANCES- NOT INDICATED .XXX ±.010 .XX ±.030 .X ±.060 FRACTIONAL ±1/32 ANGLES ±1° STRAIGHTNESS.015"/FOOT | DRAWN BY               | :<br>L.S.B. 7-2                                                                                                                                                                          | 25-11 DATE: |                                | ANGLE                       |         |                                            |        |
|                                                                                                             | CHECKED                | BY:                                                                                                                                                                                      | DATE:       | size<br>A                      | CUSTOMER                    |         |                                            |        |
|                                                                                                             | DO NOT SO<br>THIS DRAW | CALE SCALE:                                                                                                                                                                              | 1:1 DRAW    | ING #                          | S-1792                      | SHEET # |                                            | REV.   |