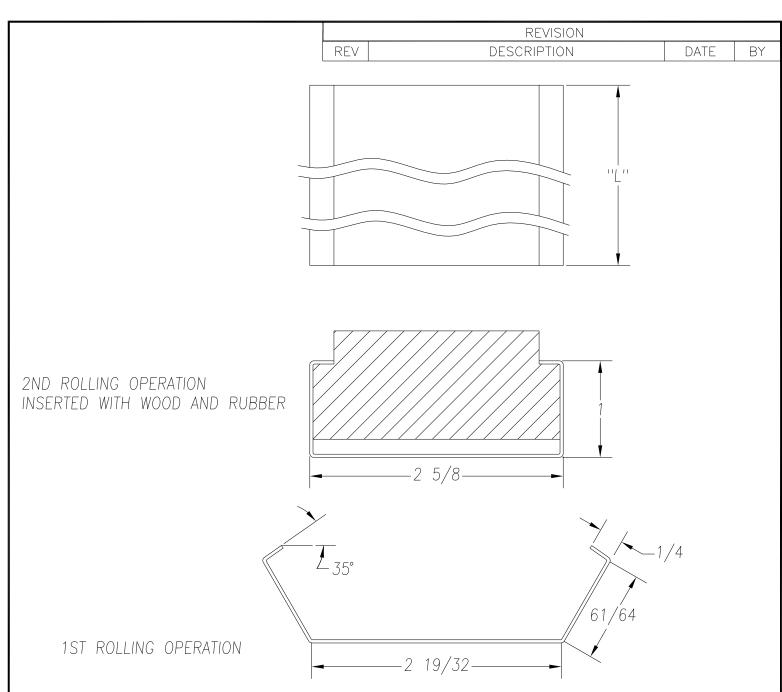

SEE PO FOR MATERIAL TYPE AND FINISH FOR LENGTH DIMENSION ("L"), SEE PURCHASE ORDER. LENGTH TOLERANCE:LESS THAN 60":  $\pm 1/16$ " LESS THAN 120":  $\pm 1/8$ ", 120" OR GREATER:  $\pm 1/4$ " MAXIMUM BURR NOT TO EXCEED 10% OF MAT'L THICKNESS WITH THE EXCEPTION OF CUT ENDS, WHICH MAY HAVE BURR EXCEEDING THIS AMOUNT. FINISHED PART MAY EXHIBIT TYPICAL ROLL FORMED END CUT DISTORTION. PROFILE DIMENSIONS TO BE MEASURED 2" OR GREATER FROM CUT ENDS.

| MATERIAL                                                              |                                | GAUGE 20 WIDT                                                                                                                                                                                           |         | ТН                                                          |                                     | FINISH  |                                       |      |
|-----------------------------------------------------------------------|--------------------------------|---------------------------------------------------------------------------------------------------------------------------------------------------------------------------------------------------------|---------|-------------------------------------------------------------|-------------------------------------|---------|---------------------------------------|------|
| ALLOY                                                                 |                                | THIS DRAWING AND ITS CONTENTS<br>ARE CONFIDENTIAL AND ARE NOT<br>TO BE REPRODUCED, USED OR COPIED<br>IN WHOLE OR IN PART OR DISCLOSED<br>TO OTHERS EXCEPT AS AUTHORIZED<br>BY SAMSON ROLL FORM PRODUCTS |         |                                                             | SAMSON ROLL                         | FORMED  | PRODUCTS                              |      |
| TEMPER WT. PER M/FT.                                                  |                                |                                                                                                                                                                                                         |         | PIED ===<br>SED<br>ZED ==================================== | PH 847-965-6700<br>FAX 847-965-8950 |         | 6101 W OAKTON ST.<br>SKOKIE, IL 60077 |      |
| -TOLERANCES-<br>NOT INDICATED                                         | DRAWN BY: K.P.B. 1/18/91 DATE: |                                                                                                                                                                                                         |         |                                                             | FLOORING C                          | HANNEL  |                                       |      |
| .XXX ±.010<br>.XX ±.030<br>.X ±.060<br>FRACTIONAL ±1/32<br>ANGLES ±1° | CHECKED BY:                    | [                                                                                                                                                                                                       | DATE:   | size<br>B                                                   | CUSTOMER                            |         |                                       |      |
|                                                                       | DO NOT SCALI<br>THIS DRAWING   |                                                                                                                                                                                                         | DRAWING |                                                             | 1786                                | SHEET # |                                       | REV. |