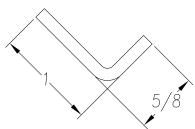

SEE PO FOR MATERIAL TYPE AND FINISH FOR LENGTH DIMENSION ("L"), SEE PURCHASE ORDER. LENGTH TOLERANCE:LESS THAN 60": ±1/16" LESS THAN 120": ±1/8", 120" OR GREATER: ± 1/4" MAXIMUM BURR NOT TO EXCEED 10% OF MAT'L THICKNESS WITH THE EXCEPTION OF CUT ENDS, WHICH MAY HAVE BURR EXCEEDING THIS AMOUNT. FINISHED PART MAY EXHIBIT TYPICAL ROLL FORMED END CUT DISTORTION. PROFILE DIMENSIONS TO BE MEASURED 2" OR GREATER FROM CUT ENDS.

| MATERIAL                                                                                                    |                                | GAUGE 1                                                                                                                                                                                  | 1      | WIE     | )TH                                 |                    | FINISH   |                                      |      |
|-------------------------------------------------------------------------------------------------------------|--------------------------------|------------------------------------------------------------------------------------------------------------------------------------------------------------------------------------------|--------|---------|-------------------------------------|--------------------|----------|--------------------------------------|------|
| COATING                                                                                                     |                                | THIS DRAWING AND ITS CONTENTS ARE CONFIDENTIAL AND ARE NOT TO BE REPRODUCED, USED OR COPIED IN WHOLE OR IN PART OR DISCLOSED TO OTHERS EXCEPT AS AUTHORIZED BY SAMSON ROLL FORM PRODUCTS |        |         |                                     | S <u>AMSON</u> ROL | L FORMED | PRODUCTS                             | _    |
| TEMPER WT. PER M/FT.                                                                                        |                                |                                                                                                                                                                                          |        |         | PH 847-965-6700<br>FAX 847-965-8950 |                    | 000      | 6101 W OAKTON S'<br>SKOKIE, IL 60077 | Т.   |
| -TOLERANCES- NOT INDICATED .XXX ±.010 .XX ±.030 .X ±.060 FRACTIONAL ±1/32 ANGLES ±1° STRAIGHTNESS.015"/FOOT | DRAWN BY: L.S.B. 7-25-11 DATE: |                                                                                                                                                                                          |        |         |                                     | ANGLE              |          |                                      |      |
|                                                                                                             | CHECKED E                      | BY:                                                                                                                                                                                      |        | DATE:   | size<br>A                           | CUSTOMER           |          |                                      |      |
|                                                                                                             | DO NOT SC<br>THIS DRAW         | ALE SCAL                                                                                                                                                                                 | E: 1:1 | DRAWING | #                                   | S-1782             | SHEET #  |                                      | REV. |