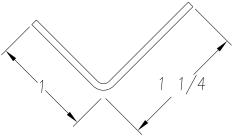

| DECODIDION DATE          |    |
|--------------------------|----|
| REV   DESCRIPTION   DATE | BY |

SEE PO FOR MATERIAL TYPE AND FINISH FOR LENGTH DIMENSION ("L"), SEE PURCHASE ORDER. LENGTH TOLERANCE:LESS THAN 60":  $\pm 1/16$ " LESS THAN 120":  $\pm 1/8$ ", 120" OR GREATER:  $\pm 1/4$ " MAXIMUM BURR NOT TO EXCEED 10% OF MAT'L THICKNESS WITH THE EXCEPTION OF CUT ENDS, WHICH MAY HAVE BURR EXCEEDING THIS AMOUNT. FINISHED PART MAY EXHIBIT TYPICAL ROLL FORMED END CUT DISTORTION. PROFILE DIMENSIONS TO BE MEASURED 2" OR GREATER FROM CUT ENDS.

| MATERIAL                 | G                         | SAUGE 16                                                                | W                                 | /IDTH     |                                   | FINISH   |                                      |          |
|--------------------------|---------------------------|-------------------------------------------------------------------------|-----------------------------------|-----------|-----------------------------------|----------|--------------------------------------|----------|
| COATING                  |                           | THIS DRAWING AN<br>ARE CONFIDENTIA                                      |                                   | I         | SAMSON ROL                        | L FORMED | PRODUCTS                             |          |
| TEMPER WT. PER M/FT.     | T                         | O BE REPRODUCED<br>N WHOLE OR IN PA<br>O OTHERS EXCEP<br>BY SAMSON ROLL | ART OR DISCLOSI<br>T AS AUTHORIZI | ED ED     | PH 847-965-670<br>FAX 847-965-895 |          | 6101 W OAKTON SI<br>SKOKIE, IL 60077 | <u> </u> |
| NOT INDICATED .XXX ±.010 | DRAWN BY:                 | L.S.B. 7-25                                                             | — 1 1 DATE:                       |           | ANGLE                             |          |                                      |          |
|                          | CHECKED B                 | Y:                                                                      | DATE:                             | size<br>A | CUSTOMER                          |          |                                      |          |
|                          | DO NOT SCA<br>THIS DRAWIN | LE SCALE: 1:                                                            | 1 DRAWIN                          | IG#       | S-1765                            | SHEET #  |                                      | REV.     |