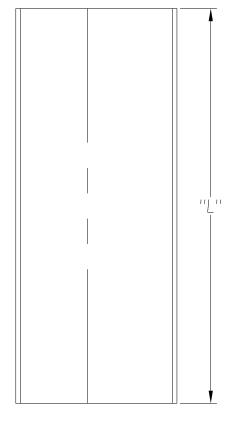

| DECODIDION DATE          |    |
|--------------------------|----|
| REV   DESCRIPTION   DATE | BY |

SEE PO FOR MATERIAL TYPE AND FINISH FOR LENGTH DIMENSION ("L"), SEE PURCHASE ORDER. LENGTH TOLERANCE:LESS THAN 60":  $\pm 1/16$ " LESS THAN 120":  $\pm 1/8$ ", 120" OR GREATER:  $\pm 1/4$ " MAXIMUM BURR NOT TO EXCEED 10% OF MAT'L THICKNESS WITH THE EXCEPTION OF CUT ENDS, WHICH MAY HAVE BURR EXCEEDING THIS AMOUNT. FINISHED PART MAY EXHIBIT TYPICAL ROLL FORMED END CUT DISTORTION. PROFILE DIMENSIONS TO BE MEASURED 2" OR GREATER FROM CUT ENDS.