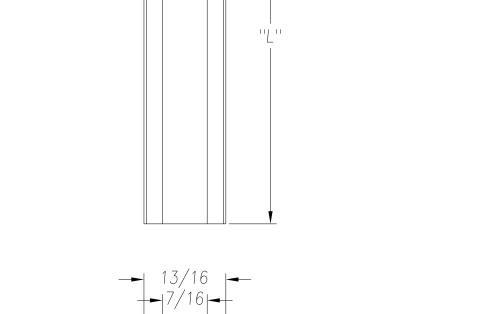

| SEE PO FOR MATERIAL TYPE AND FINISH<br>FOR LENGTH DIMENSION ("L"), SEE PURCHASE ORDER.<br>LENGTH TOLERANCE:LESS THAN 60": $\pm 1/16$ " LESS THAN 120": $\pm 1/8$ ", 120" OR GREATER: $\pm 1/4$ "<br>MAXIMUM BURR NOT TO EXCEED 10% OF MAT'L THICKNESS WITH THE EXCEPTION OF CUT ENDS,<br>WHICH MAY HAVE BURR EXCEEDING THIS AMOUNT.<br>FINISHED PART MAY EXHIBIT TYPICAL ROLL FORMED END FLARE UP TO THREE INCHES FROM ENDS.<br>PROFILE DIMENSIONS TO BE MEASURED 3" OR GREATER FROM CUT ENDS. |                            |                                                                                                                                                                         |                       |                                            |         |                                                  |      |
|------------------------------------------------------------------------------------------------------------------------------------------------------------------------------------------------------------------------------------------------------------------------------------------------------------------------------------------------------------------------------------------------------------------------------------------------------------------------------------------------|----------------------------|-------------------------------------------------------------------------------------------------------------------------------------------------------------------------|-----------------------|--------------------------------------------|---------|--------------------------------------------------|------|
| MATERIAL                                                                                                                                                                                                                                                                                                                                                                                                                                                                                       | GAL                        | <sup>JGE</sup> 24                                                                                                                                                       | WIDT                  | ΓH                                         | FINISH  |                                                  |      |
| COATING<br>TEMPER<br>WT. PER M/FT.                                                                                                                                                                                                                                                                                                                                                                                                                                                             |                            | THIS DRAWING AND ITS CONTENTS<br>ARE CONFIDENTIAL AND ARE NOT<br>TO BE REPRODUCED, USED OR COPIED<br>IN WHOLE OR IN PART OR DISCLOSED<br>TO OTHERS EXCEPT AS AUTHORIZED |                       | SAMSON ROLL<br>                            | S       | PRODUCTS<br>6101 W OAKTON ST<br>SKOKIE, IL 60077 | <br> |
| NOT INDICATED<br>.XXX ±.015<br>.XX ±.030<br>.X ±.060<br>FRACTIONAL ±1/32                                                                                                                                                                                                                                                                                                                                                                                                                       | RAWN BY:                   | S.B. 11–11–13                                                                                                                                                           | RODUCTS<br>TE:<br>TE: | TITLE<br>VEE CHANNEL<br>SIZE CUSTOMER<br>A |         |                                                  |      |
| ANGLES ±1° ´<br>STRAIGHTNESS.015''/FOOT DC<br>TWIST 1°/FOOT TH                                                                                                                                                                                                                                                                                                                                                                                                                                 | O NOT SCALE<br>HIS DRAWING |                                                                                                                                                                         | RAWING                | <sup>#</sup> S-1756                        | SHEET # |                                                  | REV. |