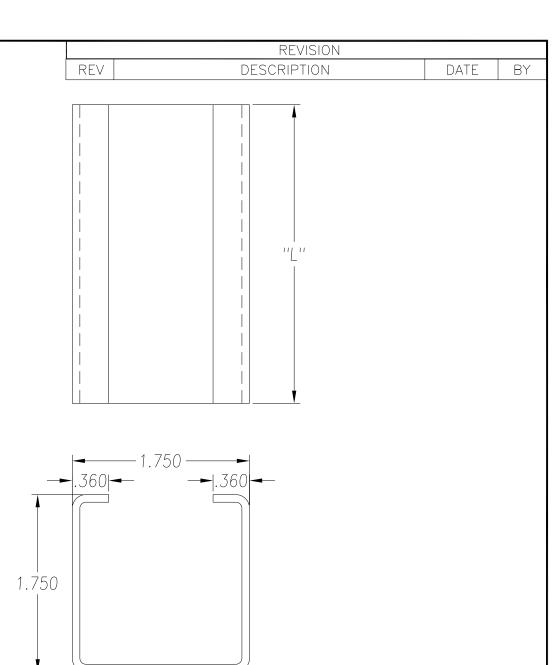

SEE PO FOR MATERIAL TYPE AND FINISH

FOR LENGTH DIMENSION ("L"), SEE PURCHASE ORDER.
LENGTH TOLERANCE:LESS THAN 60": ±1/16" LESS THAN 120": ±1/8", 120" OR GREATER: ± 1/4"
MAXIMUM BURR NOT TO EXCEED 10% OF MAT'L THICKNESS WITH THE EXCEPTION OF CUT ENDS, WHICH MAY HAVE BURR EXCEEDING THIS AMOUNT.

FINISHED PART MAY EXHIBIT TYPICAL ROLL FORMED END FLARE UP TO THREE INCHES FROM ENDS.
PROFILE DIMENSIONS TO BE MEASURED 3" OR GREATER FROM CUT ENDS.

| THORIEL DIMENSIONS TO BE MEASURED S ON ONEATEN THOM COT ENDS.                                      |                                   |                                                                   |         |                             |                 |         |                  |              |
|----------------------------------------------------------------------------------------------------|-----------------------------------|-------------------------------------------------------------------|---------|-----------------------------|-----------------|---------|------------------|--------------|
| MATERIAL                                                                                           |                                   | GAUGE 14 WID                                                      |         | IDTH                        |                 | FINISH  | FINISH           |              |
| COATING                                                                                            |                                   | THIS DRAWING AND ITS CONTENTS ARE CONFIDENTIAL AND ARE NOT        |         | SAMSON ROLL FORMED PRODUCTS |                 |         |                  |              |
| TEMPER                                                                                             |                                   | TO BE REPRODUCED, USED OR COPIED IN WHOLE OR IN PART OR DISCLOSED |         |                             | PH 847-965-670  |         | 6101 W OAKTON ST | <u>=</u><br> |
| WT. PER M/FT.                                                                                      |                                   | TO OTHERS EXCEPT AS AUTHORIZED BY SAMSON ROLL FORM PRODUCTS       |         |                             | FAX 847-965-895 | 0       | SKOKIE, IL 60077 |              |
| -TOLERANCES-<br>NOT INDICATED<br>.XXX ±.015                                                        | DRAWN BY:<br>L.S.B. 11-8-13 DATE: |                                                                   |         | C CHANNEL                   |                 |         |                  |              |
| .XX ±.030<br>.X ±.060<br>FRACTIONAL ±1/32<br>ANGLES ±1°<br>STRAIGHTNESS.015"/FOOT<br>TWIST 1°/FOOT | CHECKED BY: DATE:                 |                                                                   |         | size<br>A                   | CUSTOMER        |         |                  |              |
|                                                                                                    | DO NOT SCA<br>THIS DRAWII         | ALE SCALE: 1X                                                     | DRAWING | # S-                        | 1746            | SHEET # |                  | REV.         |