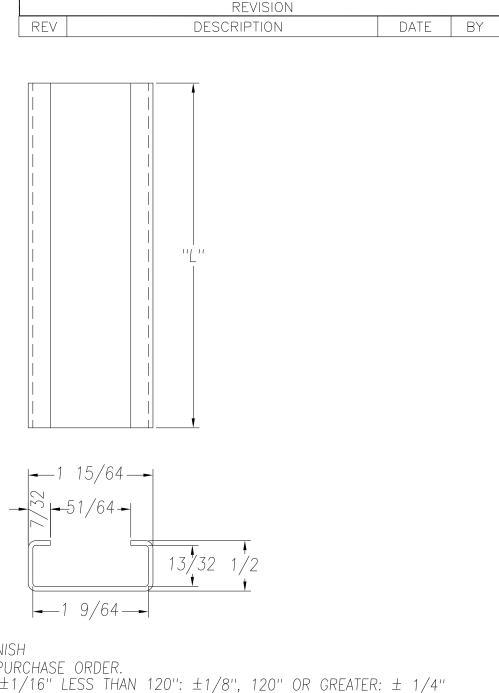

SEE PO FOR MATERIAL TYPE AND FINISH FOR LENGTH DIMENSION ("L"), SEE PURCHASE ORDER. LENGTH TOLERANCE:LESS THAN 60":  $\pm 1/16$ " LESS THAN 120":  $\pm 1/8$ ", 120" OR GREATER:  $\pm 1/4$ " MAXIMUM BURR NOT TO EXCEED 10% OF MAT'L THICKNESS WITH THE EXCEPTION OF CUT ENDS, WHICH MAY HAVE BURR EXCEEDING THIS AMOUNT. FINISHED PART MAY EXHIBIT TYPICAL ROLL FORMED END CUT DISTORTION. PROFILE DIMENSIONS TO BE MEASURED 2" OR GREATER FROM CUT ENDS.

| MATERIAL                            |                        | GAUGE WID                                                                                   |                            | DTH       |                                     | FINISH  |                                      |      |
|-------------------------------------|------------------------|---------------------------------------------------------------------------------------------|----------------------------|-----------|-------------------------------------|---------|--------------------------------------|------|
| ALLOY<br>TEMPER                     |                        | THIS DRAWING AND ITS CONTENTS ARE CONFIDENTIAL AND ARE NOT TO BE REPRODUCED, USED OR COPIED |                            |           | S <u>AMSON</u> ROLL                 | FORMED  | PRODUCTS                             |      |
| WT. PER M/FT.                       |                        | IN WHOLE OR IN PART OF<br>TO OTHERS EXCEPT AS<br>BY SAMSON ROLL FORI                        | OR DISCLOSED<br>AUTHORIZED |           | PH 847-965-6700<br>FAX 847-965-8950 |         | 6101 W OAKTON S'<br>SKOKIE, IL 60077 | Γ.   |
| -TOLERANCES-<br>NOT INDICATED       | DRAWN BY               | L.S.B. 12/22/88                                                                             | DATE:                      |           | CHANNEL                             |         |                                      |      |
| .XXX ±.010<br>.XX ±.030<br>.X ±.060 | CHECKED                | BY:                                                                                         | DATE:                      | size<br>A | CUSTOMER                            |         |                                      |      |
| FRACTIONAL ±1/32<br>ANGLES ±1°      | DO NOT SO<br>THIS DRAW |                                                                                             | DRAWING                    | # S       | -1745                               | SHEET # |                                      | REV. |