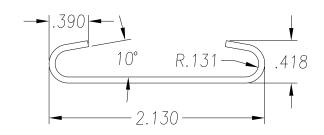

SEE PO FOR MATERIAL TYPE AND FINISH

FOR LENGTH DIMENSION ("L"), SEE PURCHASE ORDER.
LENGTH TOLERANCE:LESS THAN 60": ±1/16" LESS THAN 120": ±1/8", 120" OR GREATER: ± 1/4"
MAXIMUM BURR NOT TO EXCEED 10% OF MAT'L THICKNESS WITH THE EXCEPTION OF CUT ENDS, WHICH MAY HAVE BURR EXCEEDING THIS AMOUNT.

FINISHED PART MAY EXHIBIT TYPICAL ROLL FORMED END FLARE UP TO THREE INCHES FROM ENDS. PROFILE DIMENSIONS TO BE MEASURED 3" OR GREATER FROM CUT ENDS.

| MATERIAL                                                                                           |                                | GAUGE 16 WIE                                                                                                                  |         | IDTH      |                                 | FINISH     | FINISH                               |          |  |
|----------------------------------------------------------------------------------------------------|--------------------------------|-------------------------------------------------------------------------------------------------------------------------------|---------|-----------|---------------------------------|------------|--------------------------------------|----------|--|
| COATING                                                                                            |                                | THIS DRAWING AND ITS CONTENTS<br>ARE CONFIDENTIAL AND ARE NOT                                                                 |         |           | SAMSON ROLL FORMED PRODUCTS     |            |                                      |          |  |
| TEMPER WT. PER M/FT.                                                                               |                                | TO BE REPRODUCED, USED OR COPIED IN WHOLE OR IN PART OR DISCLOSED TO OTHERS EXCEPT AS AUTHORIZED BY SAMSON ROLL FORM PRODUCTS |         |           | PH 847-965-67<br>FAX 847-965-89 | 500<br>500 | 6101 W OAKTON S'<br>SKOKIE, IL 60077 | <u> </u> |  |
| -TOLERANCES-<br>NOT INDICATED<br>.XXX ±.015                                                        | DRAWN BY: L.S.B. 11-8-13 DATE: |                                                                                                                               |         |           | PRICE CARD MOULDING             |            |                                      |          |  |
| .XX ±.030<br>.X ±.060<br>FRACTIONAL ±1/32<br>ANGLES ±1°<br>STRAIGHTNESS.015"/FOOT<br>TWIST 1°/FOOT | CHECKED BY: DATE:              |                                                                                                                               |         | size<br>A | A                               |            |                                      |          |  |
|                                                                                                    | DO NOT SCAL<br>THIS DRAWING    | E SCALE: 1X                                                                                                                   | DRAWING | ; # S-    | 1742                            | SHEET #    |                                      | REV.     |  |