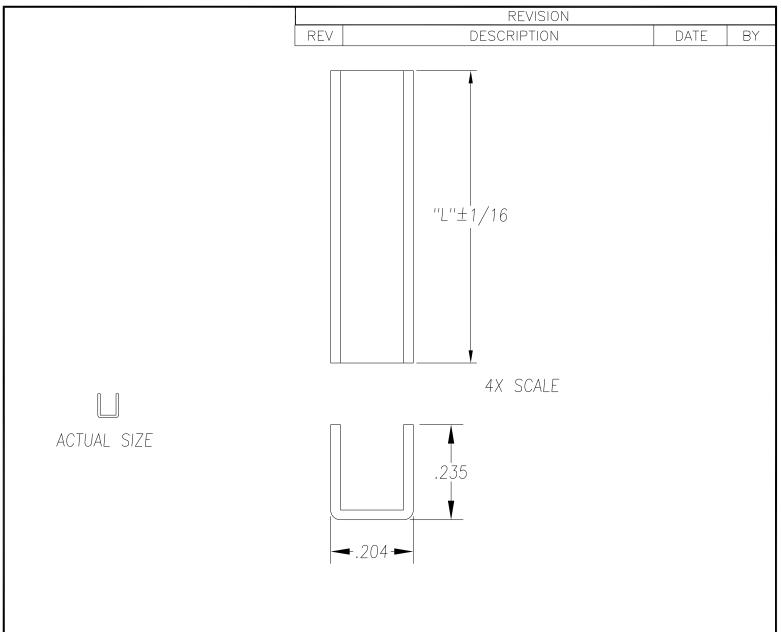

SEE PO FOR MATERIAL TYPE AND FINISH FOR LENGTH DIMENSION ("L"), SEE PURCHASE ORDER. LENGTH TOLERANCE:LESS THAN 60": ±1/16" LESS THAN 120": ±1/8", 120" OR GREATER: ± 1/4" MAXIMUM BURR NOT TO EXCEED 10% OF MAT'L THICKNESS WITH THE EXCEPTION OF CUT ENDS, WHICH MAY HAVE BURR EXCEEDING THIS AMOUNT. FINISHED PART MAY EXHIBIT TYPICAL ROLL FORMED END CUT DISTORTION. PROFILE DIMENSIONS TO BE MEASURED 2" OR GREATER FROM CUT ENDS.

| MATERIAL                                                |                        | GAUGE 24                                                                                                                                                                                 |             | WID            | WIDTH            |                  |        | FINISH |                   |      |
|---------------------------------------------------------|------------------------|------------------------------------------------------------------------------------------------------------------------------------------------------------------------------------------|-------------|----------------|------------------|------------------|--------|--------|-------------------|------|
| COATING                                                 |                        | THIS DRAWING AND ITS CONTENTS ARE CONFIDENTIAL AND ARE NOT TO BE REPRODUCED, USED OR COPIED IN WHOLE OR IN PART OR DISCLOSED TO OTHERS EXCEPT AS AUTHORIZED BY SAMSON ROLL FORM PRODUCTS |             |                |                  | S <u>amson</u> F | ROLL I | FORMED | PRODUCTS          |      |
| TEMPER                                                  |                        |                                                                                                                                                                                          |             |                | _                | PH 847-965       | -6700  | 5      | 6101 W OAKTON ST. |      |
| WT. PER M/FT.                                           |                        |                                                                                                                                                                                          |             |                | FAX 847-965-8950 |                  |        |        | SKOKIE, IL 6007   | 7    |
| -TOLERANCES-<br>NOT INDICATED<br>.XXX ±.015             | DRAWN BY               | L.S.B.                                                                                                                                                                                   | 2-11-       | DATE:<br>- 1 1 |                  | ''U'' (          | CHANN  | 'EL    |                   |      |
| .XX ±.030<br>.X ±.060<br>FRACTIONAL ±1/32               | CHECKED                | BY:                                                                                                                                                                                      | С           | DATE:          | SIZE<br>A        | CUSTOMER         |        |        |                   |      |
| ANGLES ±1°<br>STRAIGHTNESS .010''/F00T<br>TWIST 1°/F00T | DO NOT SO<br>THIS DRAW | CALE SCAL                                                                                                                                                                                | e:<br>NOTED | DRAWING        | #                | S-1739           | S      | HEET # |                   | REV. |