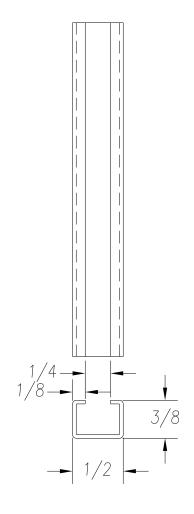

|     | REVISION    |      |    |
|-----|-------------|------|----|
| REV | DESCRIPTION | DATE | BY |

SEE PO FOR MATERIAL TYPE AND FINISH FOR LENGTH DIMENSION ("L"), SEE PURCHASE ORDER. LENGTH TOLERANCE:LESS THAN 60":  $\pm 1/16$ " LESS THAN 120":  $\pm 1/8$ ", 120" OR GREATER:  $\pm 1/4$ " MAXIMUM BURR NOT TO EXCEED 10% OF MAT'L THICKNESS WITH THE EXCEPTION OF CUT ENDS, WHICH MAY HAVE BURR EXCEEDING THIS AMOUNT. FINISHED PART MAY EXHIBIT TYPICAL ROLL FORMED END CUT DISTORTION. PROFILE DIMENSIONS TO BE MEASURED 2" OR GREATER FROM CUT ENDS.

| MATERIAL                                                             |                        | GAUGE 20                                                                                                                           | WIDTH                                                       |           |                                              | FINISH  |                                            |        |
|----------------------------------------------------------------------|------------------------|------------------------------------------------------------------------------------------------------------------------------------|-------------------------------------------------------------|-----------|----------------------------------------------|---------|--------------------------------------------|--------|
| TEMPER WT. PER M/FT.                                                 |                        | THIS DRAWING AND I<br>ARE CONFIDENTIAL A<br>TO BE REPRODUCED, US<br>IN WHOLE OR IN PART<br>TO OTHERS EXCEPT A<br>BY SAMSON ROLL FO | ND ARE NOT<br>SED OR COPIED<br>OR DISCLOSED<br>S AUTHORIZED | =         | SAMSON ROLL PH 847-965-6700 FAX 847-965-8950 | S       | PRODUCTS  6101 W OAKTON S SKOKIE, IL 60077 | <br>T. |
| -TOLERANCES-<br>NOT INDICATED<br>.XXX ±.010<br>.XX ±.030<br>.X ±.060 | DRAWN BY               | L.S.B. 4/18/8<br>BY:                                                                                                               | DATE:                                                       | SIZE<br>A | CUSTOMER                                     |         |                                            |        |
| FRACTIONAL ±1/32<br>ANGLES ±1°                                       | DO NOT SO<br>THIS DRAW | CALE SCALE: 4:1                                                                                                                    | DRAWING                                                     | # S-      | -1737                                        | SHEET # |                                            | REV.   |