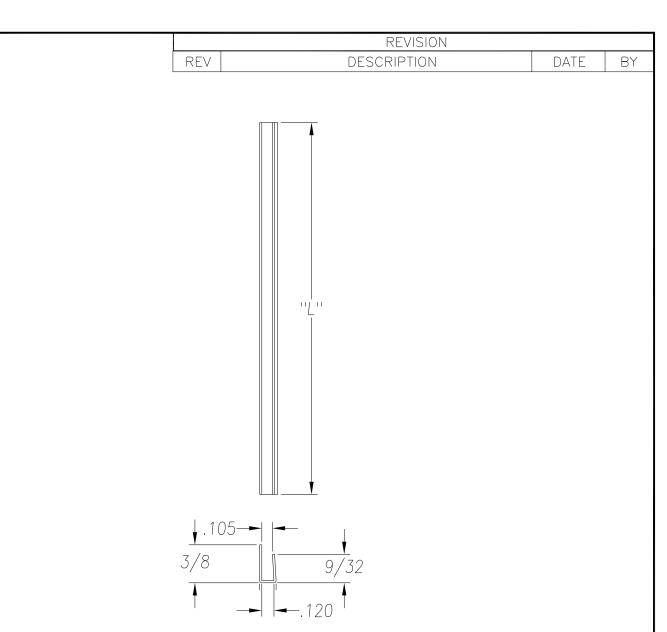

SEE PO FOR MATERIAL TYPE AND FINISH FOR LENGTH DIMENSION ("L"), SEE PURCHASE ORDER. LENGTH TOLERANCE:LESS THAN 60":  $\pm 1/16$ " LESS THAN 120":  $\pm 1/8$ ", 120" OR GREATER:  $\pm 1/4$ " MAXIMUM BURR NOT TO EXCEED 10% OF MAT'L THICKNESS WITH THE EXCEPTION OF CUT ENDS, WHICH MAY HAVE BURR EXCEEDING THIS AMOUNT. FINISHED PART MAY EXHIBIT TYPICAL ROLL FORMED END CUT DISTORTION. PROFILE DIMENSIONS TO BE MEASURED 2" OR GREATER FROM CUT ENDS.

| MATERIAL                 |                        | GAUGE 25                                                      |                                                                | WIDTH     |                                     | FINISH    |                                      |                    |
|--------------------------|------------------------|---------------------------------------------------------------|----------------------------------------------------------------|-----------|-------------------------------------|-----------|--------------------------------------|--------------------|
| COATING                  |                        | THIS DRAWING AND ITS CONTENTS<br>ARE CONFIDENTIAL AND ARE NOT |                                                                | 1         | SAMSON ROLL FORMED PRODUCTS         |           |                                      |                    |
| TEMPER WT. PER M/FT.     |                        | TO BE REPRODUCE<br>IN WHOLE OR IN<br>TO OTHERS EXCE           | D, USED OR COPIE PART OR DISCLOSE PT AS AUTHORIZE FORM PRODUCT |           | PH 847-965-6700<br>FAX 847-965-8950 |           | 6101 W OAKTON ST<br>SKOKIE, IL 60077 | <u>-</u><br><br>Г. |
| NOT INDICATED .XXX ±.010 | DRAWN BY               | L.S.B. 7-25                                                   | 5-11 DATE:                                                     |           | J CHANNEL                           | . WITH TA | APERED LEG                           |                    |
|                          | CHECKED                | BY:                                                           | DATE:                                                          | SIZE<br>A | CUSTOMER                            |           |                                      |                    |
|                          | DO NOT SO<br>THIS DRAW | CALE SCALE: 1                                                 | :1 DRAWING                                                     | ÷ #       | S-1735                              | SHEET #   |                                      | REV.               |