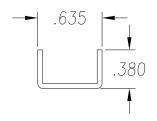

FINISHED PART MAY EXHIBIT TYPICAL ROLL FORMED END FLARE UP TO THREE INCHES FROM ENDS. PROFILE DIMENSIONS TO BE MEASURED 3" OR GREATER FROM CUT ENDS.

| MATERIAL                 | G                                 | AUGE 18                                                                                                                       | V        | VIDTH      |                                   | FINISH  |                                      |                |  |
|--------------------------|-----------------------------------|-------------------------------------------------------------------------------------------------------------------------------|----------|------------|-----------------------------------|---------|--------------------------------------|----------------|--|
| COATING                  |                                   | THIS DRAWING AND ITS CONTENTS<br>ARE CONFIDENTIAL AND ARE NOT                                                                 |          |            | SAMSON ROLL FORMED PRODUCTS       |         |                                      |                |  |
| TEMPER WT. PER M/FT.     |                                   | TO BE REPRODUCED, USED OR COPIED IN WHOLE OR IN PART OR DISCLOSED TO OTHERS EXCEPT AS AUTHORIZED BY SAMSON ROLL FORM PRODUCTS |          | SED<br>ED  | PH 847-965-670<br>FAX 847-965-895 |         | 6101 W OAKTON ST<br>SKOKIE, IL 60077 | <u>-</u><br>Г. |  |
| NOT INDICATED .XXX ±.015 | DRAWN BY:<br>L.S.B. 11-8-13 DATE: |                                                                                                                               |          |            | U CHANNEL                         |         |                                      |                |  |
|                          | CHECKED BY                        | Y:                                                                                                                            | DATE:    | size<br>A  | CUSTOMER                          |         |                                      |                |  |
|                          | DO NOT SCAI<br>THIS DRAWIN        | LE SCALE: 1)                                                                                                                  | \ DRAWIN | NG #<br>S- | 1733                              | SHEET # |                                      | REV.           |  |