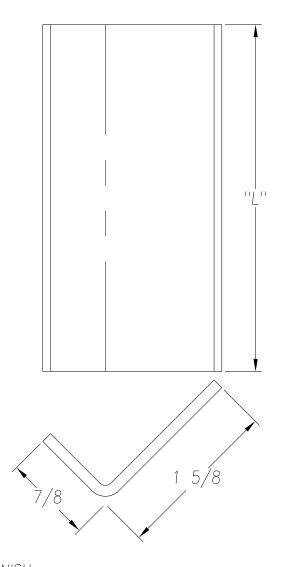

|     | REVISION    |      |    |
|-----|-------------|------|----|
| REV | DESCRIPTION | DATE | BY |

SEE PO FOR MATERIAL TYPE AND FINISH

FOR LENGTH DIMENSION ("L"), SEE PURCHASE ORDER. LENGTH TOLERANCE:LESS THAN 60":  $\pm 1/16$ " LESS THAN 120":  $\pm 1/8$ ", 120" OR GREATER:  $\pm 1/4$ " MAXIMUM BURR NOT TO EXCEED 10% OF MAT'L THICKNESS WITH THE EXCEPTION OF CUT ENDS, WHICH MAY HAVE BURR EXCEEDING THIS AMOUNT.

FINISHED PART MAY EXHIBIT TYPICAL ROLL FORMED END CUT DISTORTION. PROFILE DIMENSIONS TO BE MEASURED 2" OR GREATER FROM CUT ENDS.

| MATERIAL                 |                         | GAUGE 12 WID                |                          | VIDTH               |   | FINISH           |         |                  |            |
|--------------------------|-------------------------|-----------------------------|--------------------------|---------------------|---|------------------|---------|------------------|------------|
| COATING                  |                         | THIS DRAWING                |                          |                     |   | SAMSON ROLL      | FORMED  | PRODUCTS         |            |
| TEMPER                   |                         | TO BE REPROD<br>IN WHOLE OR | UCED, USED<br>IN PART OR | OR COPIED DISCLOSED |   | PH 847-965-6700  |         | 6101 W OAKTON ST | <br><br>T. |
| WT. PER M/FT.            |                         | TO OTHERS EX<br>BY SAMSON R | OLL FORM                 | PRODUCTS            |   | FAX 847-965-8950 |         | SKOKIE, IL 60077 |            |
| NOT INDICATED .XXX ±.010 | DRAWN BY:               | L.S.B. 7-                   | 25-11                    | DATE:               |   | ANGLE            |         |                  |            |
|                          | CHECKED E               | BY:                         |                          | DATE:               | А | CUSTOMER         |         |                  |            |
|                          | DO NOT SC.<br>THIS DRAW | ALE SCALE:                  | 1:1                      | DRAWING             | # | S-1727           | SHEET # |                  | REV.       |