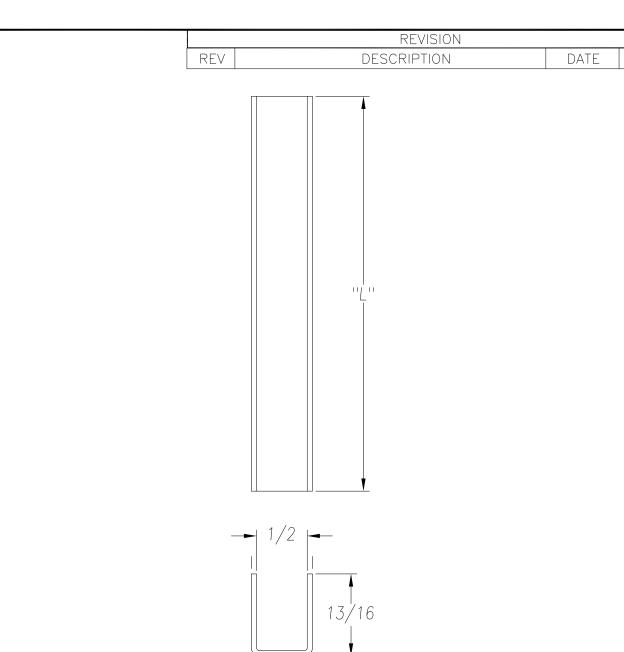

BY

SEE PO FOR MATERIAL TYPE AND FINISH FOR LENGTH DIMENSION ("L"), SEE PURCHASE ORDER. LENGTH TOLERANCE:LESS THAN 60": ±1/16" LESS THAN 120": ±1/8", 120" OR GREATER: ± 1/4" MAXIMUM BURR NOT TO EXCEED 10% OF MAT'L THICKNESS WITH THE EXCEPTION OF CUT ENDS, WHICH MAY HAVE BURR EXCEEDING THIS AMOUNT. FINISHED PART MAY EXHIBIT TYPICAL ROLL FORMED END CUT DISTORTION. PROFILE DIMENSIONS TO BE MEASURED 2" OR GREATER FROM CUT ENDS.

| MATERIAL                 |                        | GAUGE ,                                                    | 18                                                                | WIDT                                 | Н         |                                     | FINISH  | 2B                                   |                |  |
|--------------------------|------------------------|------------------------------------------------------------|-------------------------------------------------------------------|--------------------------------------|-----------|-------------------------------------|---------|--------------------------------------|----------------|--|
| COATING                  |                        | THIS DRAWING AND ITS CONTENTS ARE CONFIDENTIAL AND ARE NOT |                                                                   |                                      |           | SAMSON ROLL FORMED PRODUCTS         |         |                                      |                |  |
| TEMPER WT. PER M/FT.     |                        | TO BE REI<br>IN WHOLE<br>TO OTHER                          | PRODUCED, USED<br>OR IN PART OR<br>RS EXCEPT AS A<br>DN ROLL FORM | OR COPIED<br>DISCLOSED<br>AUTHORIZED |           | PH 847–965–6700<br>FAX 847–965–8950 |         | 6101 W OAKTON SI<br>SKOKIE, IL 60077 | <u>—</u><br>Г. |  |
| NOT INDICATED .XXX ±.010 | DRAWN BY               | L.S.B.                                                     | 10-03-1                                                           | DATE:                                |           | U CHANNEL                           | -       |                                      |                |  |
|                          | CHECKED                | BY:                                                        |                                                                   | DATE:                                | size<br>A | CUSTOMER                            |         |                                      |                |  |
|                          | DO NOT SO<br>THIS DRAW |                                                            | ALE: 1:1                                                          | DRAWING                              | #         | S-1725                              | SHEET # |                                      | REV.           |  |