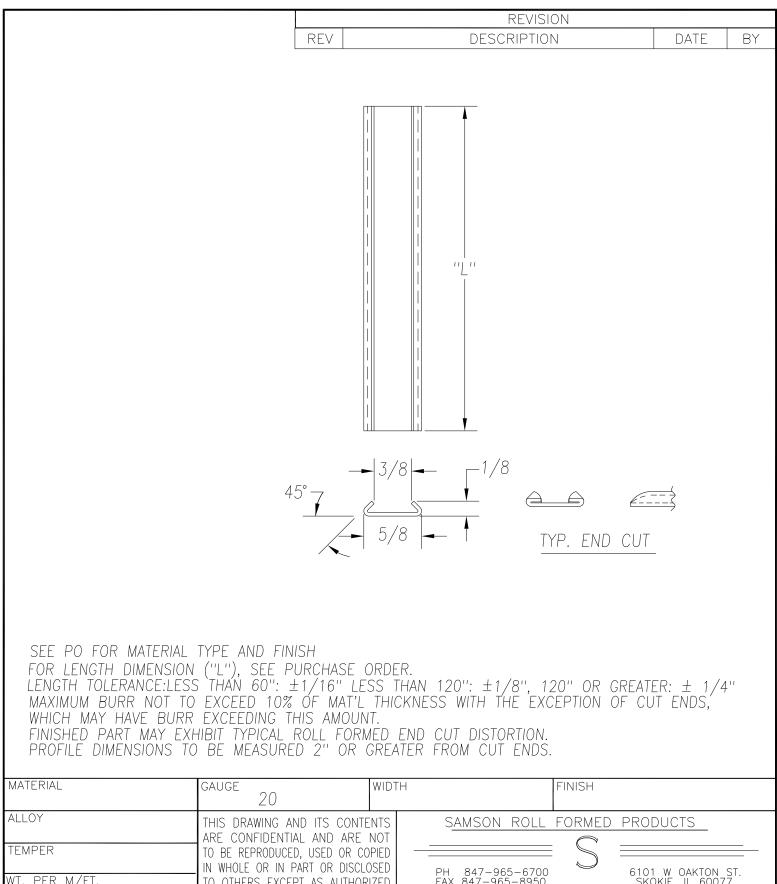

| WI. PER M/FI.                       |                              | THERS EXCEPT AS A |          |           | FAX 847-965-89 | 50      | SKOKIE, IL 60077 |      |
|-------------------------------------|------------------------------|-------------------|----------|-----------|----------------|---------|------------------|------|
|                                     | BY S                         | SAMSON ROLL FORM  | PRODUCTS | TITLE     |                |         |                  |      |
| -TOLERANCES-<br>NOT INDICATED       | drawn by:<br>D.R.            | .M. 5/13/87       | DATE:    |           | RETAINER       | CHANNEL |                  |      |
| .XXX ±.010<br>.XX ±.030<br>.X ±.060 | CHECKED BY:                  |                   | DATE:    | size<br>A | CUSTOMER       |         |                  |      |
| FRACTIONAL ±1/32<br>ANGLES ±1°      | DO NOT SCALE<br>THIS DRAWING | scale: 1:1        | DRAWING  | #         | S-1723         | SHEET # |                  | REV. |