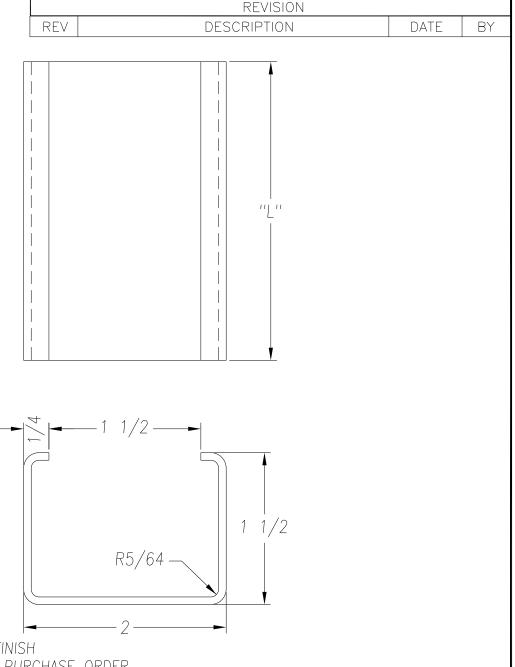

SEE PO FOR MATERIAL TYPE AND FINISH

FOR LENGTH DIMENSION ("L"), SEE PURCHASE ORDER.
LENGTH TOLERANCE:LESS THAN 60": ±1/16" LESS THAN 120": ±1/8", 120" OR GREATER: ± 1/4"
MAXIMUM BURR NOT TO EXCEED 10% OF MAT'L THICKNESS WITH THE EXCEPTION OF CUT ENDS, WHICH MAY HAVE BURR EXCEEDING THIS AMOUNT.

FINISHED PART MAY EXHIBIT TYPICAL ROLL FORMED END FLARE UP TO THREE INCHES FROM ENDS. PROFILE DIMENSIONS TO BE MEASURED 3" OR GREATER FROM CUT ENDS.

| MATERIAL                 |                                | GAUGE 14 WII                                                                                                                  |        | IDTH      |                                  | FINISH  | FINISH                               |                |  |
|--------------------------|--------------------------------|-------------------------------------------------------------------------------------------------------------------------------|--------|-----------|----------------------------------|---------|--------------------------------------|----------------|--|
| COATING                  |                                | THIS DRAWING AND ITS CONTENTS ARE CONFIDENTIAL AND ARE NOT                                                                    |        |           | SAMSON ROLL FORMED PRODUCTS      |         |                                      |                |  |
| TEMPER WT. PER M/FT.     |                                | TO BE REPRODUCED, USED OR COPIED IN WHOLE OR IN PART OR DISCLOSED TO OTHERS EXCEPT AS AUTHORIZED BY SAMSON ROLL FORM PRODUCTS |        | ED        | PH 847-965-67<br>FAX 847-965-895 |         | 6101 W OAKTON ST<br>SKOKIE, IL 60077 | <u>-</u><br>Г. |  |
| NOT INDICATED .XXX ±.015 | DRAWN BY: L.S.B. 11-8-13 DATE: |                                                                                                                               |        |           | C CHANNEL                        |         |                                      |                |  |
|                          | CHECKED BY: DATE:              |                                                                                                                               |        | SIZE<br>A | CUSTOMER                         |         |                                      |                |  |
|                          | DO NOT SCAL<br>THIS DRAWING    | SCALE: 1X                                                                                                                     | DRAWIN | G#S-      | 1722                             | SHEET # |                                      | REV.           |  |