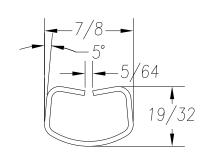

SEE PO FOR MATERIAL TYPE AND FINISH FOR LENGTH DIMENSION ("L"), SEE PURCHASE ORDER. LENGTH TOLERANCE:LESS THAN 60":  $\pm 1/16$ " LESS THAN 120":  $\pm 1/8$ ", 120" OR GREATER:  $\pm 1/4$ " MAXIMUM BURR NOT TO EXCEED 10% OF MAT'L THICKNESS WITH THE EXCEPTION OF CUT ENDS, WHICH MAY HAVE BURR EXCEEDING THIS AMOUNT. FINISHED PART MAY EXHIBIT TYPICAL ROLL FORMED END CUT DISTORTION. PROFILE DIMENSIONS TO BE MEASURED 2" OR GREATER FROM CUT ENDS.

| MATERIAL                                    |                        | GAUGE 18 WIDTH                                                                                                                                                                                                   |         | TH        | FINISH                            |          |                           |      |
|---------------------------------------------|------------------------|------------------------------------------------------------------------------------------------------------------------------------------------------------------------------------------------------------------|---------|-----------|-----------------------------------|----------|---------------------------|------|
| ALLOY<br>TEMPER                             |                        | THIS DRAWING AND ITS CONTENTS ARE CONFIDENTIAL AND ARE NOT TO BE REPRODUCED, USED OR COPIED IN WHOLE OR IN PART OR DISCLOSED TO OTHERS EXCEPT AS AUTHORIZED BY SAMSON ROLL FORM PRODUCTS  DATE:  D.R.M. 10/27/86 |         |           | SAMSON ROLL PH 847-965-670        |          | PRODUCTS 6101 W OAKTON ST |      |
| WT. PER M/FT.  -TOLERANCES-                 | DRAWN BY               |                                                                                                                                                                                                                  |         | TITLE     | FAX 847-965-8950 SKOKIE, IL 60077 |          |                           |      |
| NOT INDICATED .XXX ±.010 .XX ±.030 .X ±.060 | CHECKED                |                                                                                                                                                                                                                  | DATE:   | size<br>A | CUSTOMER                          | LAW TODE | -                         |      |
| FRACTIONAL ±1/32<br>ANGLES ±1°              | DO NOT SO<br>THIS DRAW | CALE SCALE: 1X                                                                                                                                                                                                   | DRAWING | # (       | 5-1712                            | SHEET #  |                           | REV. |