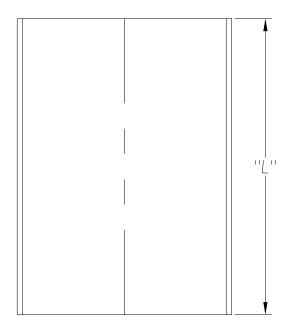

| REV   DESCRIPTION | DATE | BY |
|-------------------|------|----|

SEE PO FOR MATERIAL TYPE AND FINISH FOR LENGTH DIMENSION ("L"), SEE PURCHASE ORDER. LENGTH TOLERANCE:LESS THAN 60":  $\pm 1/16$ " LESS THAN 120":  $\pm 1/8$ ", 120" OR GREATER:  $\pm 1/4$ " MAXIMUM BURR NOT TO EXCEED 10% OF MAT'L THICKNESS WITH THE EXCEPTION OF CUT ENDS, WHICH MAY HAVE BURR EXCEEDING THIS AMOUNT. FINISHED PART MAY EXHIBIT TYPICAL ROLL FORMED END CUT DISTORTION. PROFILE DIMENSIONS TO BE MEASURED 2" OR GREATER FROM CUT ENDS.