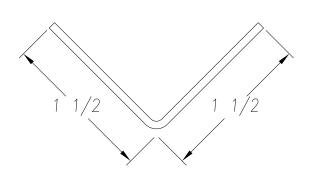

| MATERIAL                 | G                              | SAUGE 14                                                                                                                      | WI      | DTH                                    |                                   | FINISH   |                                      |                |
|--------------------------|--------------------------------|-------------------------------------------------------------------------------------------------------------------------------|---------|----------------------------------------|-----------------------------------|----------|--------------------------------------|----------------|
| COATING                  |                                | THIS DRAWING AND<br>ARE CONFIDENTIAL                                                                                          |         | I                                      | S <u>AMSON</u> ROL                | L FORMED | PRODUCTS                             |                |
| TEMPER WT. PER M/FT.     |                                | TO BE REPRODUCED, USED OR COPIED IN WHOLE OR IN PART OR DISCLOSED TO OTHERS EXCEPT AS AUTHORIZED BY SAMSON ROLL FORM PRODUCTS |         | D ==================================== | PH 847-965-670<br>FAX 847-965-895 |          | 6101 W OAKTON ST<br>SKOKIE, IL 60077 | <u>—</u><br>Г. |
| NOT INDICATED .XXX ±.010 | DRAWN BY: L.S.B. 7-25-11 DATE: |                                                                                                                               |         |                                        | ANGLE                             |          |                                      |                |
|                          | CHECKED B                      | Y:                                                                                                                            | DATE:   | size<br>A                              | CUSTOMER                          |          |                                      |                |
|                          | DO NOT SCA<br>THIS DRAWIN      | LE SCALE: 1:                                                                                                                  | DRAWING | <del>3</del> #                         | S-1705                            | SHEET #  |                                      | REV.           |