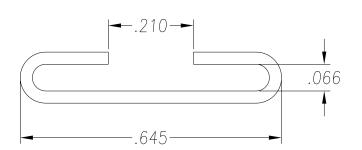

SEE PO FOR MATERIAL TYPE AND FINISH

FOR LENGTH DIMENSION ("L"), SEE PURCHASE ORDER.
LENGTH TOLERANCE:LESS THAN 60": ±1/16" LESS THAN 120": ±1/8", 120" OR GREATER: ± 1/4"
MAXIMUM BURR NOT TO EXCEED 10% OF MAT'L THICKNESS WITH THE EXCEPTION OF CUT ENDS, WHICH MAY HAVE BURR EXCEEDING THIS AMOUNT.

FINISHED PART MAY EXHIBIT TYPICAL ROLL FORMED END FLARE UP TO THREE INCHES FROM ENDS. PROFILE DIMENSIONS TO BE MEASURED 3" OR GREATER FROM CUT ENDS.

| MATERIAL                 |                                | GAUGE 22                                                                                                                                                                                 |        |      | Н                           |                                     | FINISH  |                                      |                   |
|--------------------------|--------------------------------|------------------------------------------------------------------------------------------------------------------------------------------------------------------------------------------|--------|------|-----------------------------|-------------------------------------|---------|--------------------------------------|-------------------|
| COATING                  |                                | THIS DRAWING AND ITS CONTENTS ARE CONFIDENTIAL AND ARE NOT TO BE REPRODUCED, USED OR COPIED IN WHOLE OR IN PART OR DISCLOSED TO OTHERS EXCEPT AS AUTHORIZED BY SAMSON ROLL FORM PRODUCTS |        |      | SAMSON ROLL FORMED PRODUCTS |                                     |         |                                      |                   |
| TEMPER WT. PER M/FT.     |                                |                                                                                                                                                                                          |        |      |                             | PH 847-965-6700<br>FAX 847-965-8950 |         | 6101 W OAKTON ST<br>SKOKIE, IL 60077 | <del></del><br>Г. |
| NOT INDICATED .XXX ±.015 | DRAWN BY: L.S.B. 11-7-13 DATE: |                                                                                                                                                                                          |        |      | LOCKBAR CHANNEL             |                                     |         |                                      |                   |
|                          | CHECKED BY: DATE:              |                                                                                                                                                                                          |        |      | size<br>A                   | CUSTOMER                            |         |                                      |                   |
|                          | DO NOT SCA<br>THIS DRAWII      | LE SCALE:                                                                                                                                                                                | 4X DRA | WING | # S-                        | 1695                                | SHEET # |                                      | REV.              |