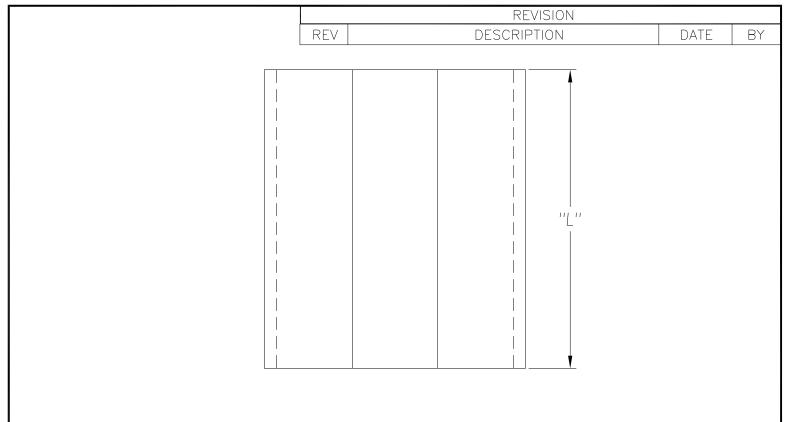

SEE PO FOR MATERIAL TYPE AND FINISH

FOR LENGTH DIMENSION ("L"), SEE PURCHASE ORDER.
LENGTH TOLERANCE:LESS THAN 60": ±1/16" LESS THAN 120": ±1/8", 120" OR GREATER: ± 1/4"
MAXIMUM BURR NOT TO EXCEED 10% OF MAT'L THICKNESS WITH THE EXCEPTION OF CUT ENDS, WHICH MAY HAVE BURR EXCEEDING THIS AMOUNT.

FINISHED PART MAY EXHIBIT TYPICAL ROLL FORMED END FLARE UP TO THREE INCHES FROM ENDS. PROFILE DIMENSIONS TO BE MEASURED 3" OR GREATER FROM CUT ENDS.

| MATERIAL                 |                                | GAUGE 22                                                                                                                                                                                 |        |      | Н                           |                                     | FINISH  |                                      |                   |
|--------------------------|--------------------------------|------------------------------------------------------------------------------------------------------------------------------------------------------------------------------------------|--------|------|-----------------------------|-------------------------------------|---------|--------------------------------------|-------------------|
| COATING                  |                                | THIS DRAWING AND ITS CONTENTS ARE CONFIDENTIAL AND ARE NOT TO BE REPRODUCED, USED OR COPIED IN WHOLE OR IN PART OR DISCLOSED TO OTHERS EXCEPT AS AUTHORIZED BY SAMSON ROLL FORM PRODUCTS |        |      | SAMSON ROLL FORMED PRODUCTS |                                     |         |                                      |                   |
| TEMPER WT. PER M/FT.     |                                |                                                                                                                                                                                          |        |      |                             | PH 847-965-6700<br>FAX 847-965-8950 |         | 6101 W OAKTON ST<br>SKOKIE, IL 60077 | <del></del><br>Г. |
| NOT INDICATED .XXX ±.015 | DRAWN BY: L.S.B. 11-7-13 DATE: |                                                                                                                                                                                          |        |      | LOCKBAR CHANNEL             |                                     |         |                                      |                   |
|                          | CHECKED BY: DATE:              |                                                                                                                                                                                          |        |      | size<br>A                   | CUSTOMER                            |         |                                      |                   |
|                          | DO NOT SCA<br>THIS DRAWII      | LE SCALE:                                                                                                                                                                                | 4X DRA | WING | # S-                        | 1695                                | SHEET # |                                      | REV.              |