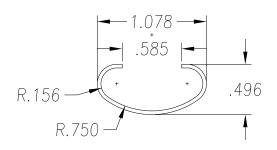

SEE PO FOR MATERIAL TYPE AND FINISH

FOR LENGTH DIMENSION ("L"), SEE PURCHASE ORDER.
LENGTH TOLERANCE:LESS THAN 60": ±1/16" LESS THAN 120": ±1/8", 120" OR GREATER: ± 1/4"
MAXIMUM BURR NOT TO EXCEED 10% OF MAT'L THICKNESS WITH THE EXCEPTION OF CUT ENDS, WHICH MAY HAVE BURR EXCEEDING THIS AMOUNT.

FINISHED PART MAY EXHIBIT TYPICAL ROLL FORMED END FLARE UP TO THREE INCHES FROM ENDS. PROFILE DIMENSIONS TO BE MEASURED 3" OR GREATER FROM CUT ENDS.

| MATERIAL                 | G.A                            | AUGE 20                                                                                                                                | WIC     | TH            |                                     | FINISH  |                                      |                |
|--------------------------|--------------------------------|----------------------------------------------------------------------------------------------------------------------------------------|---------|---------------|-------------------------------------|---------|--------------------------------------|----------------|
| COATING                  |                                | THIS DRAWING AND ITS CONTENTS ARE CONFIDENTIAL AND ARE NOT                                                                             |         |               | SAMSON ROLL FORMED PRODUCTS         |         |                                      |                |
| TEMPER WT. PER M/FT.     |                                | TO BE REPRODUCED, USED OR COPIED<br>IN WHOLE OR IN PART OR DISCLOSED<br>TO OTHERS EXCEPT AS AUTHORIZED<br>BY SAMSON ROLL FORM PRODUCTS |         |               | PH 847-965-6700<br>FAX 847-965-8950 |         | 6101 W OAKTON ST<br>SKOKIE, IL 60077 | <u>-</u><br>Г. |
| NOT INDICATED .XXX ±.015 | DRAWN BY: L.S.B. 11-7-13 DATE: |                                                                                                                                        |         | CLAMP CHANNEL |                                     |         |                                      |                |
|                          | CHECKED BY                     | :                                                                                                                                      | DATE:   | size<br>A     | CUSTOMER                            |         |                                      |                |
|                          | DO NOT SCAL<br>THIS DRAWIN     | E SCALE: 1X                                                                                                                            | DRAWING | # S-          | 1689                                | SHEET # |                                      | REV.           |