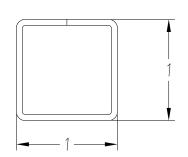

FINISHED PART MAY EXHIBIT TYPICAL ROLL FORMED END FLARE UP TO THREE INCHES FROM ENDS. PROFILE DIMENSIONS TO BE MEASURED 3" OR GREATER FROM CUT ENDS.

| MATERIAL                                                                                           |                                | GAUGE 16                                                                                                                      |     |         | WIDTH                    |                             |  | FINISH  |                                     |                |
|----------------------------------------------------------------------------------------------------|--------------------------------|-------------------------------------------------------------------------------------------------------------------------------|-----|---------|--------------------------|-----------------------------|--|---------|-------------------------------------|----------------|
| COATING                                                                                            |                                | THIS DRAWING AND ITS CONTENTS ARE CONFIDENTIAL AND ARE NOT                                                                    |     |         |                          | SAMSON ROLL FORMED PRODUCTS |  |         |                                     |                |
| TEMPER WT. PER M/FT.                                                                               | T<br>   II<br>  T              | TO BE REPRODUCED, USED OR COPIED IN WHOLE OR IN PART OR DISCLOSED TO OTHERS EXCEPT AS AUTHORIZED BY SAMSON ROLL FORM PRODUCTS |     |         |                          | PH 847–965<br>FAX 847–965   |  |         | 6101 W OAKTON S<br>SKOKIE, IL 60077 | <u>—</u><br>Г. |
| -TOLERANCES-<br>NOT INDICATED<br>.XXX ±.015                                                        | DRAWN BY: L.S.B. 11-7-13 DATE: |                                                                                                                               |     |         | 1" SQUARE BUTT SEAM TUBE |                             |  |         |                                     |                |
| .XX ±.030<br>.X ±.060<br>FRACTIONAL ±1/32<br>ANGLES ±1°<br>STRAIGHTNESS.015"/FOOT<br>TWIST 1°/FOOT | CHECKED BY: DATE:              |                                                                                                                               |     |         | size<br>A                | CUSTOMER                    |  |         |                                     |                |
|                                                                                                    | DO NOT SCA<br>THIS DRAWIN      | LE SCALE:                                                                                                                     | 1 X | DRAWING | # S-                     | 1687                        |  | SHEET # |                                     | REV.           |