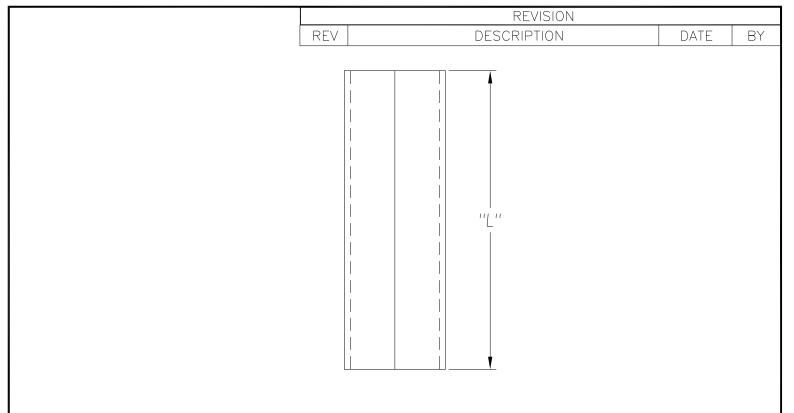

SEE PO FOR MATERIAL TYPE AND FINISH

FOR LENGTH DIMENSION ("L"), SEE PURCHASE ORDER.
LENGTH TOLERANCE:LESS THAN 60": ±1/16" LESS THAN 120": ±1/8", 120" OR GREATER: ± 1/4"
MAXIMUM BURR NOT TO EXCEED 10% OF MAT'L THICKNESS WITH THE EXCEPTION OF CUT ENDS, WHICH MAY HAVE BURR EXCEEDING THIS AMOUNT.

FINISHED PART MAY EXHIBIT TYPICAL ROLL FORMED END FLARE UP TO THREE INCHES FROM ENDS. PROFILE DIMENSIONS TO BE MEASURED 3" OR GREATER FROM CUT ENDS.

| MATERIAL                                                                                           |                                | GAUGE 16                                                                                                                      |     |         | WIDTH                    |                             |  | FINISH  |                                     |                |
|----------------------------------------------------------------------------------------------------|--------------------------------|-------------------------------------------------------------------------------------------------------------------------------|-----|---------|--------------------------|-----------------------------|--|---------|-------------------------------------|----------------|
| COATING                                                                                            |                                | THIS DRAWING AND ITS CONTENTS ARE CONFIDENTIAL AND ARE NOT                                                                    |     |         |                          | SAMSON ROLL FORMED PRODUCTS |  |         |                                     |                |
| TEMPER WT. PER M/FT.                                                                               | T<br>   II<br>  T              | TO BE REPRODUCED, USED OR COPIED IN WHOLE OR IN PART OR DISCLOSED TO OTHERS EXCEPT AS AUTHORIZED BY SAMSON ROLL FORM PRODUCTS |     |         |                          | PH 847–965<br>FAX 847–965   |  |         | 6101 W OAKTON S<br>SKOKIE, IL 60077 | <u>—</u><br>Г. |
| -TOLERANCES-<br>NOT INDICATED<br>.XXX ±.015                                                        | DRAWN BY: L.S.B. 11-7-13 DATE: |                                                                                                                               |     |         | 1" SQUARE BUTT SEAM TUBE |                             |  |         |                                     |                |
| .XX ±.030<br>.X ±.060<br>FRACTIONAL ±1/32<br>ANGLES ±1°<br>STRAIGHTNESS.015"/FOOT<br>TWIST 1°/FOOT | CHECKED BY: DATE:              |                                                                                                                               |     |         | size<br>A                | CUSTOMER                    |  |         |                                     |                |
|                                                                                                    | DO NOT SCA<br>THIS DRAWIN      | LE SCALE:                                                                                                                     | 1 X | DRAWING | # S-                     | 1687                        |  | SHEET # |                                     | REV.           |