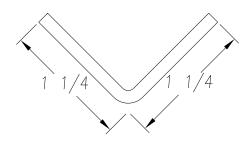

| MATERIAL                                                                                                    |                        | GAUGE 11 WID                                                                                                                                                                             |            | WIDTH      | DTH                                 |         | FINISH                               |             |
|-------------------------------------------------------------------------------------------------------------|------------------------|------------------------------------------------------------------------------------------------------------------------------------------------------------------------------------------|------------|------------|-------------------------------------|---------|--------------------------------------|-------------|
| COATING                                                                                                     |                        | THIS DRAWING AND ITS CONTENTS ARE CONFIDENTIAL AND ARE NOT TO BE REPRODUCED, USED OR COPIED IN WHOLE OR IN PART OR DISCLOSED TO OTHERS EXCEPT AS AUTHORIZED BY SAMSON ROLL FORM PRODUCTS |            | I          | SAMSON ROLL                         | FORMED  | PRODUCTS                             |             |
| TEMPER WT. PER M/FT.                                                                                        |                        |                                                                                                                                                                                          |            | SED<br>ZED | PH 847–965–6700<br>FAX 847–965–8950 |         | 6101 W OAKTON ST<br>SKOKIE, IL 60077 | -<br>-<br>- |
| -TOLERANCES- NOT INDICATED .XXX ±.010 .XX ±.030 .X ±.060 FRACTIONAL ±1/32 ANGLES ±1° STRAIGHTNESS.015"/F00T | DRAWN BY:              | L.S.B. 7-25                                                                                                                                                                              | — 11 DATE: |            | ANGLE                               |         |                                      |             |
|                                                                                                             | CHECKED E              | 3Y:                                                                                                                                                                                      | DATE:      | SIZE<br>A  | CUSTOMER                            |         |                                      |             |
|                                                                                                             | DO NOT SC<br>THIS DRAW | ALE SCALE: 1:                                                                                                                                                                            | 1 DRAWIN   | NG#        | S-1674                              | SHEET # |                                      | REV.        |