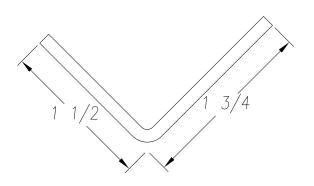

| REVISION |             |      |    |  |  |  |  |  |
|----------|-------------|------|----|--|--|--|--|--|
| REV      | DESCRIPTION | DATE | BY |  |  |  |  |  |

SEE PO FOR MATERIAL TYPE AND FINISH FOR LENGTH DIMENSION ("L"), SEE PURCHASE ORDER. LENGTH TOLERANCE:LESS THAN 60":  $\pm 1/16$ " LESS THAN 120":  $\pm 1/8$ ", 120" OR GREATER:  $\pm 1/4$ " MAXIMUM BURR NOT TO EXCEED 10% OF MAT'L THICKNESS WITH THE EXCEPTION OF CUT ENDS, WHICH MAY HAVE BURR EXCEEDING THIS AMOUNT. FINISHED PART MAY EXHIBIT TYPICAL ROLL FORMED END CUT DISTORTION. PROFILE DIMENSIONS TO BE MEASURED 2" OR GREATER FROM CUT ENDS.

| MATERIAL                                               |                                                                                                                               | GAUGE 11 WIDT                                              |                           | WIDTH  | IDTH                              |            | FINISH                                | FINISH   |      |
|--------------------------------------------------------|-------------------------------------------------------------------------------------------------------------------------------|------------------------------------------------------------|---------------------------|--------|-----------------------------------|------------|---------------------------------------|----------|------|
| COATING                                                |                                                                                                                               | THIS DRAWING AND ITS CONTENTS ARE CONFIDENTIAL AND ARE NOT |                           |        |                                   | SAMSON ROL | L FORMED                              | PRODUCTS |      |
| TEMPER WT. PER M/FT.                                   | TO BE REPRODUCED, USED OR COPIED IN WHOLE OR IN PART OR DISCLOSED TO OTHERS EXCEPT AS AUTHORIZED BY SAMSON ROLL FORM PRODUCTS |                                                            | COPIED<br>LOSED<br>PRIZED | ĺ      | PH 847-965-670<br>FAX 847-965-895 |            | 6101 W OAKTON ST.<br>SKOKIE, IL 60077 |          |      |
| -TOLERANCES-<br>NOT INDICATED<br>.XXX ±.010            | DRAWN BY                                                                                                                      | L.S.B. 7-                                                  | 25-11 DATE                | :      |                                   | ANGLE      |                                       |          |      |
| .X ±.060<br>FRACTIONAL ±1/32                           | CHECKED                                                                                                                       | BY:                                                        | DATE                      | : S    | ize<br>A                          | CUSTOMER   |                                       |          |      |
| ANGLES ±1°<br>STRAIGHTNESS.015''/FOOT<br>TWIST 1°/FOOT | DO NOT SO<br>THIS DRAW                                                                                                        |                                                            | 1:1 DRA                   | wing # |                                   | 5–1673     | SHEET #                               |          | REV. |