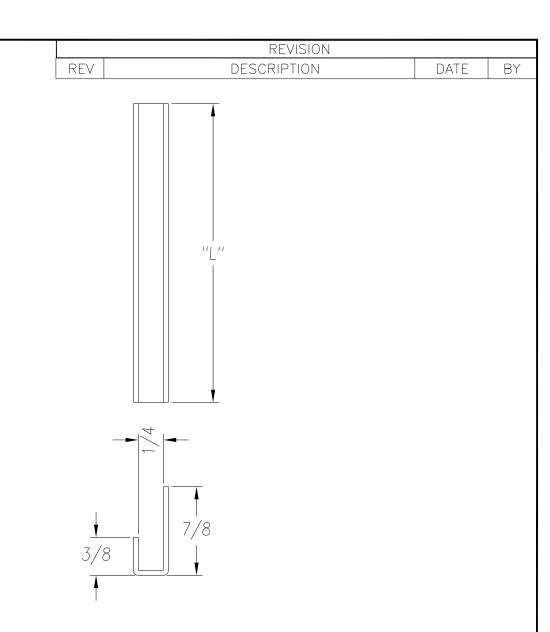

SEE PO FOR MATERIAL TYPE AND FINISH

FOR LENGTH DIMENSION ("L"), SEE PURCHASE ORDER.
LENGTH TOLERANCE:LESS THAN 60": ±1/16" LESS THAN 120": ±1/8", 120" OR GREATER: ± 1/4"
MAXIMUM BURR NOT TO EXCEED 10% OF MAT'L THICKNESS WITH THE EXCEPTION OF CUT ENDS, WHICH MAY HAVE BURR EXCEEDING THIS AMOUNT.

FINISHED PART MAY EXHIBIT TYPICAL ROLL FORMED END FLARE UP TO THREE INCHES FROM ENDS. PROFILE DIMENSIONS TO BE MEASURED 3" OR GREATER FROM CUT ENDS.

| MATERIAL                                                                                           |                                | GAUGE 18                                                                                                                      |     |         | ГН        |                                  | FINISH  | FINISH                               |          |  |
|----------------------------------------------------------------------------------------------------|--------------------------------|-------------------------------------------------------------------------------------------------------------------------------|-----|---------|-----------|----------------------------------|---------|--------------------------------------|----------|--|
| COATING                                                                                            |                                | THIS DRAWING AND ITS CONTENTS ARE CONFIDENTIAL AND ARE NOT                                                                    |     |         |           | SAMSON ROLL FORMED PRODUCTS      |         |                                      |          |  |
| TEMPER WT. PER M/FT.                                                                               |                                | TO BE REPRODUCED, USED OR COPIED IN WHOLE OR IN PART OR DISCLOSED TO OTHERS EXCEPT AS AUTHORIZED BY SAMSON ROLL FORM PRODUCTS |     |         |           | PH 847-965-67<br>FAX 847-965-895 |         | 6101 W OAKTON S'<br>SKOKIE, IL 60077 | <u> </u> |  |
| -TOLERANCES-<br>NOT INDICATED<br>.XXX ±.015                                                        | DRAWN BY: L.S.B. 11-6-13 DATE: |                                                                                                                               |     |         | J CHANNEL |                                  |         |                                      |          |  |
| .XX ±.030<br>.X ±.060<br>FRACTIONAL ±1/32<br>ANGLES ±1°<br>STRAIGHTNESS.015"/FOOT<br>TWIST 1°/FOOT | CHECKED BY: DATE:              |                                                                                                                               |     |         | size<br>A | CUSTOMER                         |         |                                      |          |  |
|                                                                                                    | DO NOT SCA<br>THIS DRAWIN      | LE SCALE:                                                                                                                     | 1 X | DRAWING | # S-      | 1672                             | SHEET # |                                      | REV.     |  |