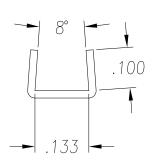

ACTUAL SIZE

SEE PO FOR MATERIAL TYPE AND FINISH FOR LENGTH DIMENSION ("L"), SEE PURCHASE ORDER. LENGTH TOLERANCE:LESS THAN 60":  $\pm 1/16$ " LESS THAN 120":  $\pm 1/8$ ", 120" OR GREATER:  $\pm 1/4$ " MAXIMUM BURR NOT TO EXCEED 10% OF MAT'L THICKNESS WITH THE EXCEPTION OF CUT ENDS, WHICH MAY HAVE BURR EXCEEDING THIS AMOUNT. FINISHED PART MAY EXHIBIT TYPICAL ROLL FORMED END FLARE UP TO THREE INCHES FROM ENDS. PROFILE DIMENSIONS TO BE MEASURED 3" OR GREATER FROM CUT ENDS.

| MATERIAL                                                                                                                  |                                | GAUGE 26                                                                                                                      |       |       | TH                                  |             | FINISH                                |  |                |
|---------------------------------------------------------------------------------------------------------------------------|--------------------------------|-------------------------------------------------------------------------------------------------------------------------------|-------|-------|-------------------------------------|-------------|---------------------------------------|--|----------------|
| COATING                                                                                                                   |                                | THIS DRAWING AND ITS CONTENTS ARE CONFIDENTIAL AND ARE NOT                                                                    |       |       | _                                   | SAMSON ROLL | L FORMED PRODUCTS                     |  |                |
| WT. PER M/FT.                                                                                                             | [                              | TO BE REPRODUCED, USED OR COPIED IN WHOLE OR IN PART OR DISCLOSED TO OTHERS EXCEPT AS AUTHORIZED BY SAMSON ROLL FORM PRODUCTS |       |       | PH 847-965-6700<br>FAX 847-965-8950 |             | 6101 W OAKTON ST.<br>SKOKIE, IL 60077 |  | <del>-</del> - |
| -TOLERANCES- NOT INDICATED .XXX ±.015 .XX ±.030 .X ±.060 FRACTIONAL ±1/32 ANGLES ±1° STRAIGHTNESS.015"/FOOT TWIST 1°/FOOT | DRAWN BY: L.S.B. 11-6-13 DATE: |                                                                                                                               |       |       | INSET U CHANNEL                     |             |                                       |  |                |
|                                                                                                                           | CHECKED BY: DATE:              |                                                                                                                               |       |       | SIZE CUSTOMER<br>A                  |             |                                       |  |                |
|                                                                                                                           | DO NOT SCA<br>This Drawii      | NG SCALE:                                                                                                                     | 4X DR | AWING | # S-                                | 1671        | SHEET #                               |  | REV.           |