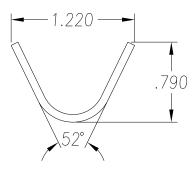

FINISHED PART MAY EXHIBIT TYPICAL ROLL FORMED END FLARE UP TO THREE INCHES FROM ENDS. PROFILE DIMENSIONS TO BE MEASURED 3" OR GREATER FROM CUT ENDS.

| MATERIAL                                               | G                         | GAUGE 14 WID                                                                                                                                                                             |      | )TH    |                             | FINISH                              |         |                                      |                |
|--------------------------------------------------------|---------------------------|------------------------------------------------------------------------------------------------------------------------------------------------------------------------------------------|------|--------|-----------------------------|-------------------------------------|---------|--------------------------------------|----------------|
| COATING                                                |                           | THIS DRAWING AND ITS CONTENTS ARE CONFIDENTIAL AND ARE NOT TO BE REPRODUCED, USED OR COPIED IN WHOLE OR IN PART OR DISCLOSED TO OTHERS EXCEPT AS AUTHORIZED BY SAMSON ROLL FORM PRODUCTS |      |        | SAMSON ROLL FORMED PRODUCTS |                                     |         |                                      |                |
| TEMPER WT. PER M/FT.                                   | T<br>   II<br>  T         |                                                                                                                                                                                          |      |        |                             | PH 847-965-6700<br>FAX 847-965-8950 |         | 6101 W OAKTON ST<br>SKOKIE, IL 60077 | <u>—</u><br>Г. |
| -TOLERANCES-<br>NOT INDICATED<br>.XXX ±.015            | DRAWN BY:                 | L.S.B. 11-6-13 DATE:                                                                                                                                                                     |      |        | VEE SECTION                 |                                     |         |                                      |                |
| .X ±.060<br>FRACTIONAL ±1/32                           | CHECKED B                 | <b>(</b> :                                                                                                                                                                               |      | ATE:   | size<br>A                   | CUSTOMER                            |         |                                      |                |
| ANGLES ±1°<br>STRAIGHTNESS.015''/FOOT<br>TWIST 1°/FOOT | DO NOT SCA<br>THIS DRAWIN | LE SCALE:                                                                                                                                                                                | 1X D | RAWING | # S-                        | 1670                                | SHEET # |                                      | REV.           |