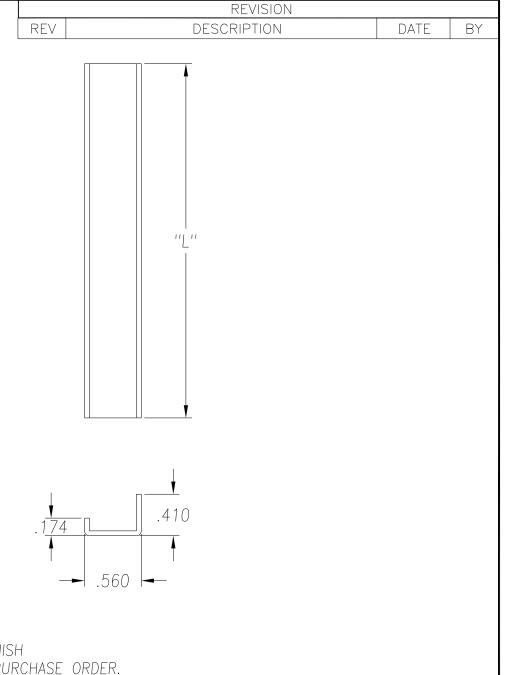

SEE PO FOR MATERIAL TYPE AND FINISH FOR LENGTH DIMENSION ("L"), SEE PURCHASE ORDER. LENGTH TOLERANCE:LESS THAN 60":  $\pm 1/16$ " LESS THAN 120":  $\pm 1/8$ ", 120" OR GREATER:  $\pm 1/4$ " MAXIMUM BURR NOT TO EXCEED 10% OF MAT'L THICKNESS WITH THE EXCEPTION OF CUT ENDS, WHICH MAY HAVE BURR EXCEEDING THIS AMOUNT. FINISHED PART MAY EXHIBIT TYPICAL ROLL FORMED END FLARE UP TO THREE INCHES FROM ENDS. PROFILE DIMENSIONS TO BE MEASURED 3" OR GREATER FROM CUT ENDS.

| MATERIAL                                                                                                    |                                | GAUGE 18                                                                                                                                                                                 |        | WIDTH  | WIDTH                               |            |                 | FINISH                               |                |  |
|-------------------------------------------------------------------------------------------------------------|--------------------------------|------------------------------------------------------------------------------------------------------------------------------------------------------------------------------------------|--------|--------|-------------------------------------|------------|-----------------|--------------------------------------|----------------|--|
| COATING                                                                                                     |                                | THIS DRAWING AND ITS CONTENTS ARE CONFIDENTIAL AND ARE NOT TO BE REPRODUCED, USED OR COPIED IN WHOLE OR IN PART OR DISCLOSED TO OTHERS EXCEPT AS AUTHORIZED BY SAMSON ROLL FORM PRODUCTS |        |        | S <u>A</u>                          | AMSON ROLL | FORMED PRODUCTS |                                      |                |  |
| TEMPER WT. PER M/FT.                                                                                        |                                |                                                                                                                                                                                          |        |        | PH 847-965-6700<br>FAX 847-965-8950 |            |                 | 6101 W OAKTON ST<br>SKOKIE, IL 60077 | <u>-</u><br>Г. |  |
| -TOLERANCES- NOT INDICATED .XXX ±.015 .XX ±.030 .X ±.060 FRACTIONAL ±1/32 ANGLES ±1° STRAIGHTNESS.015"/FOOT | DRAWN BY: L.S.B. 11-6-13 DATE: |                                                                                                                                                                                          |        |        | J CHANNEL                           |            |                 |                                      |                |  |
|                                                                                                             | CHECKED B                      | Y:                                                                                                                                                                                       | DATE   | A      | E CU:                               | STOMER     |                 |                                      |                |  |
|                                                                                                             | DO NOT SCA<br>THIS DRAWIN      | LE SCALE:                                                                                                                                                                                | 1X DRA | wing # | S-166                               | 63         | SHEET #         |                                      | REV.           |  |