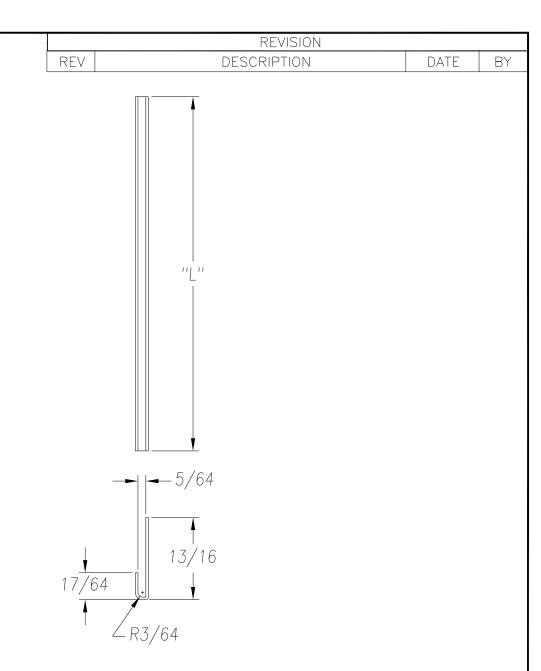

SEE PO FOR MATERIAL TYPE AND FINISH FOR LENGTH DIMENSION ("L"), SEE PURCHASE ORDER. LENGTH TOLERANCE:LESS THAN 60": ±1/16" LESS THAN 120": ±1/8", 120" OR GREATER: ± 1/4" MAXIMUM BURR NOT TO EXCEED 10% OF MAT'L THICKNESS WITH THE EXCEPTION OF CUT ENDS, WHICH MAY HAVE BURR EXCEEDING THIS AMOUNT. FINISHED PART MAY EXHIBIT TYPICAL ROLL FORMED END FLARE UP TO THREE INCHES FROM ENDS. PROFILE DIMENSIONS TO BE MEASURED 3" OR GREATER FROM CUT ENDS.

|                                                                                                             |                                | _                                                                                                                             |         |              |                             |         |                                     |      |  |
|-------------------------------------------------------------------------------------------------------------|--------------------------------|-------------------------------------------------------------------------------------------------------------------------------|---------|--------------|-----------------------------|---------|-------------------------------------|------|--|
| MATERIAL                                                                                                    |                                | GAUGE 24                                                                                                                      |         | WIDTH        | WIDTH                       |         | FINISH                              |      |  |
| COATING                                                                                                     |                                | THIS DRAWING AND ITS CONTENTS ARE CONFIDENTIAL AND ARE NOT                                                                    |         |              | SAMSON ROLL FORMED PRODUCTS |         |                                     |      |  |
| TEMPER WT. PER M/FT.                                                                                        |                                | TO BE REPRODUCED, USED OR COPIED IN WHOLE OR IN PART OR DISCLOSED TO OTHERS EXCEPT AS AUTHORIZED BY SAMSON ROLL FORM PRODUCTS |         | OPIED   -    |                             |         |                                     |      |  |
|                                                                                                             |                                |                                                                                                                               |         | OSED RIZED   | FAX 847-965-8950 SKOKIE     |         | 6101 W OAKTON S<br>SKOKIE, IL 60077 | Г.   |  |
| -TOLERANCES- NOT INDICATED .XXX ±.015 .XX ±.030 .X ±.060 FRACTIONAL ±1/32 ANGLES ±1° STRAIGHTNESS.015"/FOOT | DRAWN BY: L.S.B. 11-6-13 DATE: |                                                                                                                               |         | <b>I</b>     | J CHANNEL                   |         |                                     |      |  |
|                                                                                                             | CHECKED                        | BY:                                                                                                                           | DATE    | size<br>A    | CUSTOMER                    |         |                                     |      |  |
|                                                                                                             | DO NOT SO<br>THIS DRAW         | CALE SCALE:<br>WING                                                                                                           | 1X DRAY | ving #<br>S- | -1660                       | SHEET # |                                     | REV. |  |