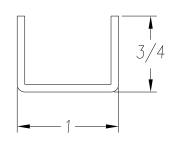

SEE PO FOR MATERIAL TYPE AND FINISH
FOR LENGTH DIMENSION ("L"), SEE PURCHASE ORDER.
LENGTH TOLERANCE:LESS THAN 60": ±1/16" LESS THAN 120": ±1/8", 120" OR GREATER: ± 1/4"
MAXIMUM BURR NOT TO EXCEED 10% OF MAT'L THICKNESS WITH THE EXCEPTION OF CUT ENDS,
WHICH MAY HAVE BURR EXCEEDING THIS AMOUNT.

FINISHED PART MAY EXHIBIT TYPICAL ROLL FORMED END FLARE UP TO THREE INCHES FROM ENDS. PROFILE DIMENSIONS TO BE MEASURED 3" OR GREATER FROM CUT ENDS.

| MATERIAL                 |                                | GAUGE 14 WID                                                                                                                  |         | )TH                                |                             | FINISH  | FINISH |      |
|--------------------------|--------------------------------|-------------------------------------------------------------------------------------------------------------------------------|---------|------------------------------------|-----------------------------|---------|--------|------|
| COATING                  |                                | THIS DRAWING AND ITS CONTENTS ARE CONFIDENTIAL AND ARE NOT                                                                    |         |                                    | SAMSON ROLL FORMED PRODUCTS |         |        |      |
| TEMPER WT. PER M/FT.     |                                | TO BE REPRODUCED, USED OR COPIED IN WHOLE OR IN PART OR DISCLOSED TO OTHERS EXCEPT AS AUTHORIZED BY SAMSON ROLL FORM PRODUCTS |         | PH 847-965-670<br>FAX 847-965-8950 |                             |         |        |      |
| NOT INDICATED .XXX ±.015 | DRAWN BY: L.S.B. 11-6-13 DATE: |                                                                                                                               |         | U CHANNEL                          |                             |         |        |      |
|                          | CHECKED BY:                    |                                                                                                                               | DATE:   | size<br>A                          | CUSTOMER                    |         |        |      |
|                          | DO NOT SCAL<br>THIS DRAWING    | SCALE: 1X                                                                                                                     | DRAWING | # S-                               | 1653                        | SHEET # |        | REV. |