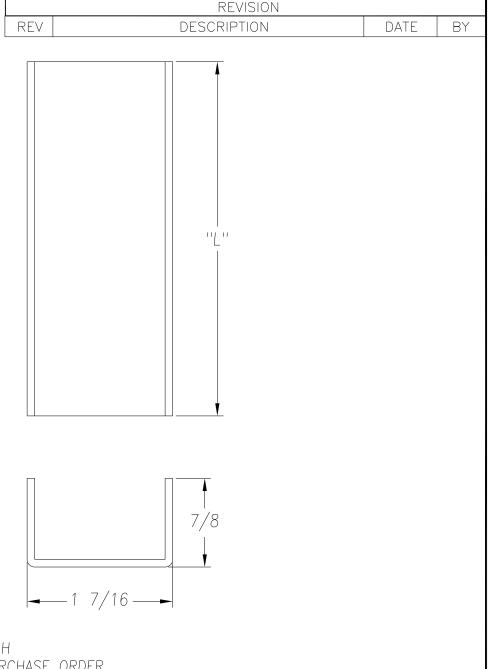

SEE PO FOR MATERIAL TYPE AND FINISH FOR LENGTH DIMENSION ("L"), SEE PURCHASE ORDER. LENGTH TOLERANCE:LESS THAN 60": ±1/16" LESS THAN 120": ±1/8", 120" OR GREATER: ± 1/4" MAXIMUM BURR NOT TO EXCEED 10% OF MAT'L THICKNESS WITH THE EXCEPTION OF CUT ENDS, WHICH MAY HAVE BURR EXCEEDING THIS AMOUNT. FINISHED PART MAY EXHIBIT TYPICAL ROLL FORMED END FLARE UP TO THREE INCHES FROM ENDS. PROFILE DIMENSIONS TO BE MEASURED 3" OR GREATER FROM CUT ENDS.

| MATERIAL                                                                                                    |                                | GAUGE 14                                                                                                                                                                                 |        |       | WIDTH                                        |          |              | FINISH                                |  |        |
|-------------------------------------------------------------------------------------------------------------|--------------------------------|------------------------------------------------------------------------------------------------------------------------------------------------------------------------------------------|--------|-------|----------------------------------------------|----------|--------------|---------------------------------------|--|--------|
| COATING                                                                                                     |                                | THIS DRAWING AND ITS CONTENTS ARE CONFIDENTIAL AND ARE NOT TO BE REPRODUCED, USED OR COPIED IN WHOLE OR IN PART OR DISCLOSED TO OTHERS EXCEPT AS AUTHORIZED BY SAMSON ROLL FORM PRODUCTS |        |       | S <u>amson</u> Roll                          |          |              | FORMED PRODUCTS                       |  |        |
| TEMPER WT. PER M/FT.                                                                                        |                                |                                                                                                                                                                                          |        |       | PH 847-965-6700<br>FAX 847-965-8950<br>TITLE |          | 6700<br>8950 | 6101 W OAKTON ST.<br>SKOKIE, IL 60077 |  | <br>Т. |
| -TOLERANCES- NOT INDICATED .XXX ±.015 .XX ±.030 .X ±.060 FRACTIONAL ±1/32 ANGLES ±1° STRAIGHTNESS.015"/FOOT | DRAWN BY: L.S.B. 11-6-13 DATE: |                                                                                                                                                                                          |        |       | U CHANNEL                                    |          |              |                                       |  |        |
|                                                                                                             | CHECKED B                      | Y:                                                                                                                                                                                       | DATI   |       | size<br>A                                    | CUSTOMER |              |                                       |  |        |
|                                                                                                             | DO NOT SCA<br>THIS DRAWII      | LE SCALE:                                                                                                                                                                                | 1X DRA | AWING | # S-                                         | 1652     | St           | HEET #                                |  | REV.   |