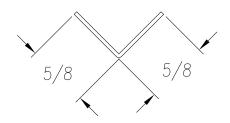

SEE PO FOR MATERIAL TYPE AND FINISH

FOR LENGTH DIMENSION ("L"), SEE PURCHASE ORDER.
LENGTH TOLERANCE:LESS THAN 60": ±1/16" LESS THAN 120": ±1/8", 120" OR GREATER: ± 1/4"
MAXIMUM BURR NOT TO EXCEED 10% OF MAT'L THICKNESS WITH THE EXCEPTION OF CUT ENDS, WHICH MAY HAVE BURR EXCEEDING THIS AMOUNT.

FINISHED PART MAY EXHIBIT TYPICAL ROLL FORMED END FLARE UP TO THREE INCHES FROM ENDS. PROFILE DIMENSIONS TO BE MEASURED 3" OR GREATER FROM CUT ENDS.

| MATERIAL                                                                                           | GAI                            | JGE 20                                                                                                                                                                                   | WID <sup>-</sup> | TH        |                                     | FINISH  |                                      |                 |  |
|----------------------------------------------------------------------------------------------------|--------------------------------|------------------------------------------------------------------------------------------------------------------------------------------------------------------------------------------|------------------|-----------|-------------------------------------|---------|--------------------------------------|-----------------|--|
| COATING                                                                                            |                                | THIS DRAWING AND ITS CONTENTS ARE CONFIDENTIAL AND ARE NOT TO BE REPRODUCED, USED OR COPIED IN WHOLE OR IN PART OR DISCLOSED TO OTHERS EXCEPT AS AUTHORIZED BY SAMSON ROLL FORM PRODUCTS |                  |           | SAMSON ROLL FORMED PRODUCTS         |         |                                      |                 |  |
| TEMPER WT. PER M/FT.                                                                               |                                |                                                                                                                                                                                          |                  |           | PH 847-965-6700<br>FAX 847-965-8950 |         | 6101 W OAKTON ST<br>SKOKIE, IL 60077 | <br>-<br>·<br>· |  |
| -TOLERANCES-<br>NOT INDICATED<br>.XXX ±.015                                                        | DRAWN BY: L.S.B. 11-6-13 DATE: |                                                                                                                                                                                          |                  | ANGLE     |                                     |         |                                      |                 |  |
| .XX ±.030<br>.X ±.060<br>FRACTIONAL ±1/32<br>ANGLES ±1°<br>STRAIGHTNESS.015"/FOOT<br>TWIST 1°/FOOT | CHECKED BY: DATE:              |                                                                                                                                                                                          |                  | size<br>A | CUSTOMER                            |         |                                      |                 |  |
|                                                                                                    | DO NOT SCALE<br>THIS DRAWING   |                                                                                                                                                                                          | DRAWING          | # S-      | 1650                                | SHEET # |                                      | REV.            |  |