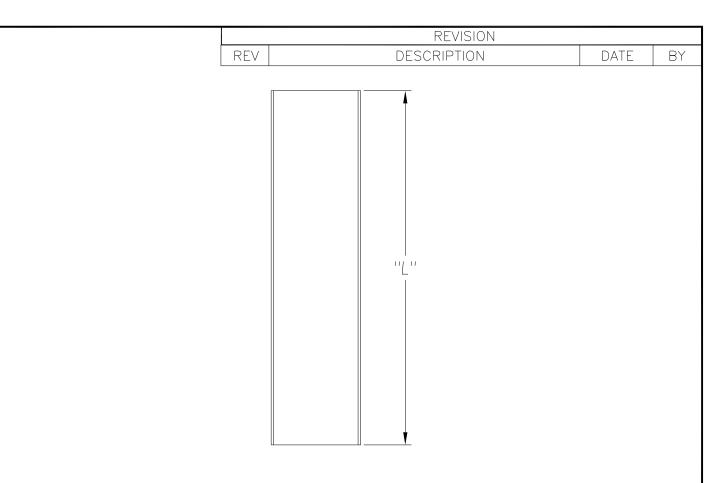

SEE PO FOR MATERIAL TYPE AND FINISH

FOR LENGTH DIMENSION ("L"), SEE PURCHASE ORDER.
LENGTH TOLERANCE:LESS THAN 60": ±1/16" LESS THAN 120": ±1/8", 120" OR GREATER: ± 1/4"
MAXIMUM BURR NOT TO EXCEED 10% OF MAT'L THICKNESS WITH THE EXCEPTION OF CUT ENDS, WHICH MAY HAVE BURR EXCEEDING THIS AMOUNT.

FINISHED PART MAY EXHIBIT TYPICAL ROLL FORMED END FLARE UP TO THREE INCHES FROM ENDS. PROFILE DIMENSIONS TO BE MEASURED 3" OR GREATER FROM CUT ENDS.

| MATERIAL                                                                                           | GAI                            | JGE 20                                                                                                                                                                                   | WID <sup>-</sup> | TH        |                                     | FINISH  |                                      |                 |  |
|----------------------------------------------------------------------------------------------------|--------------------------------|------------------------------------------------------------------------------------------------------------------------------------------------------------------------------------------|------------------|-----------|-------------------------------------|---------|--------------------------------------|-----------------|--|
| COATING                                                                                            |                                | THIS DRAWING AND ITS CONTENTS ARE CONFIDENTIAL AND ARE NOT TO BE REPRODUCED, USED OR COPIED IN WHOLE OR IN PART OR DISCLOSED TO OTHERS EXCEPT AS AUTHORIZED BY SAMSON ROLL FORM PRODUCTS |                  |           | SAMSON ROLL FORMED PRODUCTS         |         |                                      |                 |  |
| TEMPER WT. PER M/FT.                                                                               |                                |                                                                                                                                                                                          |                  |           | PH 847-965-6700<br>FAX 847-965-8950 |         | 6101 W OAKTON ST<br>SKOKIE, IL 60077 | <br>-<br>·<br>· |  |
| -TOLERANCES-<br>NOT INDICATED<br>.XXX ±.015                                                        | DRAWN BY: L.S.B. 11-6-13 DATE: |                                                                                                                                                                                          |                  | ANGLE     |                                     |         |                                      |                 |  |
| .XX ±.030<br>.X ±.060<br>FRACTIONAL ±1/32<br>ANGLES ±1°<br>STRAIGHTNESS.015"/FOOT<br>TWIST 1°/FOOT | CHECKED BY: DATE:              |                                                                                                                                                                                          |                  | size<br>A | CUSTOMER                            |         |                                      |                 |  |
|                                                                                                    | DO NOT SCALE<br>THIS DRAWING   |                                                                                                                                                                                          | DRAWING          | # S-      | 1650                                | SHEET # |                                      | REV.            |  |