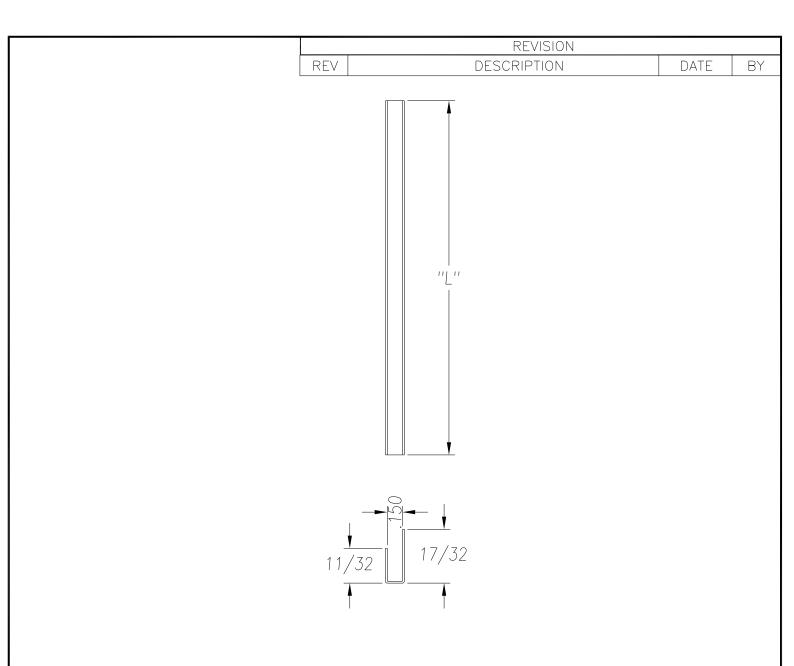

SEE PO FOR MATERIAL TYPE AND FINISH FOR LENGTH DIMENSION ("L"), SEE PURCHASE ORDER. LENGTH TOLERANCE:LESS THAN 60":  $\pm 1/16$ " LESS THAN 120":  $\pm 1/8$ ", 120" OR GREATER:  $\pm 1/4$ " MAXIMUM BURR NOT TO EXCEED 10% OF MAT'L THICKNESS WITH THE EXCEPTION OF CUT ENDS, WHICH MAY HAVE BURR EXCEEDING THIS AMOUNT. FINISHED PART MAY EXHIBIT TYPICAL ROLL FORMED END FLARE UP TO THREE INCHES FROM ENDS. PROFILE DIMENSIONS TO BE MEASURED 3" OR GREATER FROM CUT ENDS.

| MATERIAL                 |                                   | GAUGE 26                                                                                                                                                                                 |         | WIDTH        |                                  | FINISH   | FINISH                               |         |
|--------------------------|-----------------------------------|------------------------------------------------------------------------------------------------------------------------------------------------------------------------------------------|---------|--------------|----------------------------------|----------|--------------------------------------|---------|
| COATING                  |                                   | THIS DRAWING AND ITS CONTENTS ARE CONFIDENTIAL AND ARE NOT TO BE REPRODUCED, USED OR COPIED IN WHOLE OR IN PART OR DISCLOSED TO OTHERS EXCEPT AS AUTHORIZED BY SAMSON ROLL FORM PRODUCTS |         |              | S <u>amson</u> Rol               | L FORMED | PRODUCTS                             |         |
| WT. PER M/FT.            |                                   |                                                                                                                                                                                          |         |              | PH 847-965-67<br>FAX 847-965-895 | 000      | 6101 W OAKTON ST<br>SKOKIE, IL 60077 | —<br>Г. |
| NOT INDICATED .XXX ±.015 | DRAWN BY:<br>L.S.B. 11-6-13 DATE: |                                                                                                                                                                                          |         |              | J CHANNEL                        |          |                                      |         |
|                          | CHECKED B                         | Y:                                                                                                                                                                                       | DATE:   | A            | CUSTOMER                         |          |                                      |         |
|                          | DO NOT SCA<br>THIS DRAWII         | NG SCALE:                                                                                                                                                                                | 1X DRAV | ving #<br>S- | -1649                            | SHEET #  |                                      | REV.    |