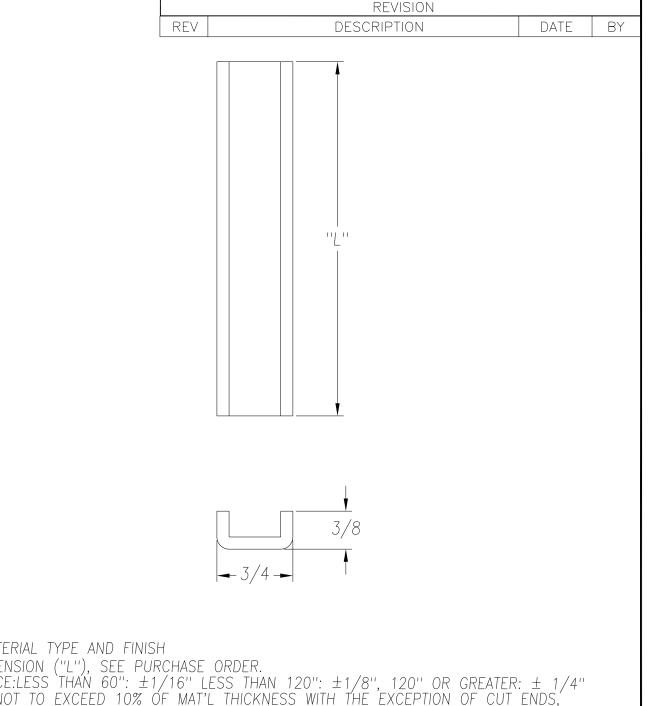

SEE PO FOR MATERIAL TYPE AND FINISH FOR LENGTH DIMENSION ("L"), SEE PURCHASE ORDER. LENGTH TOLERANCE:LESS THAN 60": ±1/16" LESS THAN 120": ±1/8", 120" OR GREATER: ± 1/4" MAXIMUM BURR NOT TO EXCEED 10% OF MAT'L THICKNESS WITH THE EXCEPTION OF CUT ENDS, WHICH MAY HAVE BURR EXCEEDING THIS AMOUNT. FINISHED PART MAY EXHIBIT TYPICAL ROLL FORMED END FLARE UP TO THREE INCHES FROM ENDS. PROFILE DIMENSIONS TO BE MEASURED 3" OR GREATER FROM CUT ENDS.

| MATERIAL                                                                                                    |                                | GAUGE 11                                                                                                                                                                                 |        | WIDTI  | Н                                            |          | FINISH     | FINISH                               |                |  |
|-------------------------------------------------------------------------------------------------------------|--------------------------------|------------------------------------------------------------------------------------------------------------------------------------------------------------------------------------------|--------|--------|----------------------------------------------|----------|------------|--------------------------------------|----------------|--|
| COATING                                                                                                     |                                | THIS DRAWING AND ITS CONTENTS ARE CONFIDENTIAL AND ARE NOT TO BE REPRODUCED, USED OR COPIED IN WHOLE OR IN PART OR DISCLOSED TO OTHERS EXCEPT AS AUTHORIZED BY SAMSON ROLL FORM PRODUCTS |        |        | SAMSON ROLL FORMED PRODUCTS                  |          |            |                                      |                |  |
| TEMPER WT. PER M/FT.                                                                                        |                                |                                                                                                                                                                                          |        |        | PH 847-965-6700<br>FAX 847-965-8950<br>TITLE |          | 700<br>950 | 6101 W OAKTON SI<br>SKOKIE, IL 60077 | <u>-</u><br>Г. |  |
| -TOLERANCES- NOT INDICATED .XXX ±.015 .XX ±.030 .X ±.060 FRACTIONAL ±1/32 ANGLES ±1° STRAIGHTNESS.015"/FOOT | DRAWN BY: L.S.B. 11-4-13 DATE: |                                                                                                                                                                                          |        |        | U CHANNEL                                    |          |            |                                      |                |  |
|                                                                                                             | CHECKED BY                     |                                                                                                                                                                                          | DATE   | :      | size<br>A                                    | CUSTOMER |            |                                      |                |  |
|                                                                                                             | DO NOT SCAL<br>THIS DRAWIN     | SCALE:                                                                                                                                                                                   | 1X DRA | wing † | # S-                                         | 1645     | SHEET #    |                                      | REV.           |  |