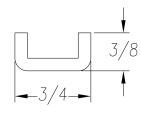

SEE PO FOR MATERIAL TYPE AND FINISH FOR LENGTH DIMENSION ("L"), SEE PURCHASE ORDER. LENGTH TOLERANCE:LESS THAN 60": ±1/16" LESS THAN 120": ±1/8", 120" OR GREATER: ± 1/4" MAXIMUM BURR NOT TO EXCEED 10% OF MAT'L THICKNESS WITH THE EXCEPTION OF CUT ENDS, WHICH MAY HAVE BURR EXCEEDING THIS AMOUNT. FINISHED PART MAY EXHIBIT TYPICAL ROLL FORMED END CUT DISTORTION. PROFILE DIMENSIONS TO BE MEASURED 2" OR GREATER FROM CUT ENDS.

| MATERIAL                                                          |                        | GAUGE 11                                     | Twid       | OTH .              | FINISH   |                                      |      |
|-------------------------------------------------------------------|------------------------|----------------------------------------------|------------|--------------------|----------|--------------------------------------|------|
|                                                                   |                        | 11                                           |            |                    |          |                                      |      |
| COATING                                                           |                        | THIS DRAWING AND ITS                         |            |                    | L FORMED | PRODUCTS                             |      |
| TEMPER                                                            |                        | ARE CONFIDENTIAL AN<br>TO BE REPRODUCED, USE |            |                    |          |                                      |      |
| WT. PER M/FT.                                                     |                        | IN WHOLE OR IN PART OF TO OTHERS EXCEPT AS   | AUTHORIZED | FAX 847-965-895    |          | 6101 W OAKTON ST<br>SKOKIE, IL 60077 | •    |
| TOLEDANIOES                                                       |                        | BY SAMSON ROLL FOR                           |            | <b>⊣</b> ····-     |          |                                      |      |
| -TOLERANCES- DRAWN BY NOT INDICATED .XXX ±.010                    |                        | L.S.B. 7-25-11                               |            | U CHANNEL          |          |                                      |      |
| X ±.060 FRACTIONAL ±1/32 ANGLES ±1° STRAIGHTNESS.015"/FOOT DO NOT | CHECKED                | BY:                                          | DATE:      | SIZE CUSTOMER<br>A |          |                                      |      |
|                                                                   | DO NOT SO<br>THIS DRAW | CALE SCALE: 1:1                              | DRAWING    | S-1632             | SHEET #  |                                      | REV. |