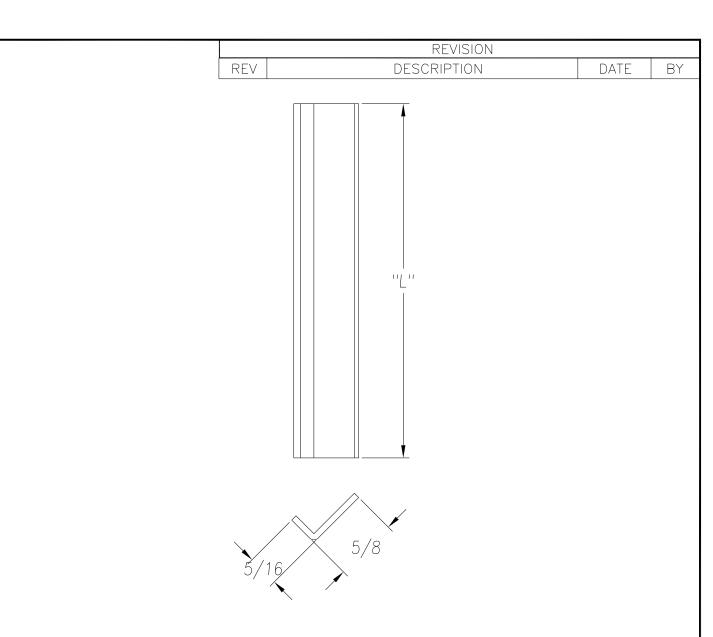

SEE PO FOR MATERIAL TYPE AND FINISH

FOR LENGTH DIMENSION ("L"), SEE PURCHASE ORDER.
LENGTH TOLERANCE:LESS THAN 60": ±1/16" LESS THAN 120": ±1/8", 120" OR GREATER: ± 1/4"
MAXIMUM BURR NOT TO EXCEED 10% OF MAT'L THICKNESS WITH THE EXCEPTION OF CUT ENDS, WHICH MAY HAVE BURR EXCEEDING THIS AMOUNT.

FINISHED PART MAY EXHIBIT TYPICAL ROLL FORMED END FLARE UP TO THREE INCHES FROM ENDS. PROFILE DIMENSIONS TO BE MEASURED 3" OR GREATER FROM CUT ENDS.

| MATERIAL                                                                                           |                                | GAUGE 16 W                                                                                                                    |          | VIDTH            |                                 | FINISH   | FINISH                               |                |
|----------------------------------------------------------------------------------------------------|--------------------------------|-------------------------------------------------------------------------------------------------------------------------------|----------|------------------|---------------------------------|----------|--------------------------------------|----------------|
| COATING                                                                                            |                                | THIS DRAWING AND ITS CONTENTS ARE CONFIDENTIAL AND ARE NOT                                                                    |          |                  | S <u>AMSON</u> ROL              | L FORMED | PRODUCTS                             |                |
| TEMPER WT. PER M/FT.                                                                               |                                | TO BE REPRODUCED, USED OR COPIED IN WHOLE OR IN PART OR DISCLOSED TO OTHERS EXCEPT AS AUTHORIZED BY SAMSON ROLL FORM PRODUCTS |          | PIED — = SED ZED | PH 847-965-67<br>FAX 847-965-89 |          | 6101 W OAKTON ST<br>SKOKIE, IL 60077 | <u>-</u><br>Г. |
| -TOLERANCES-<br>NOT INDICATED<br>.XXX ±.015                                                        | DRAWN BY: L.S.B. 11-4-13 DATE: |                                                                                                                               |          |                  | ANGLE                           | <u>-</u> |                                      |                |
| .XX ±.030<br>.X ±.060<br>FRACTIONAL ±1/32<br>ANGLES ±1°<br>STRAIGHTNESS.015"/FOOT<br>TWIST 1°/FOOT | CHECKED BY: DATE:              |                                                                                                                               |          | size<br>A        | CUSTOMER                        |          |                                      |                |
|                                                                                                    | DO NOT SCAL<br>THIS DRAWIN     | LE SCALE:                                                                                                                     | 1X DRAWI | ing # S-         | 1630                            | SHEET #  |                                      | REV.           |