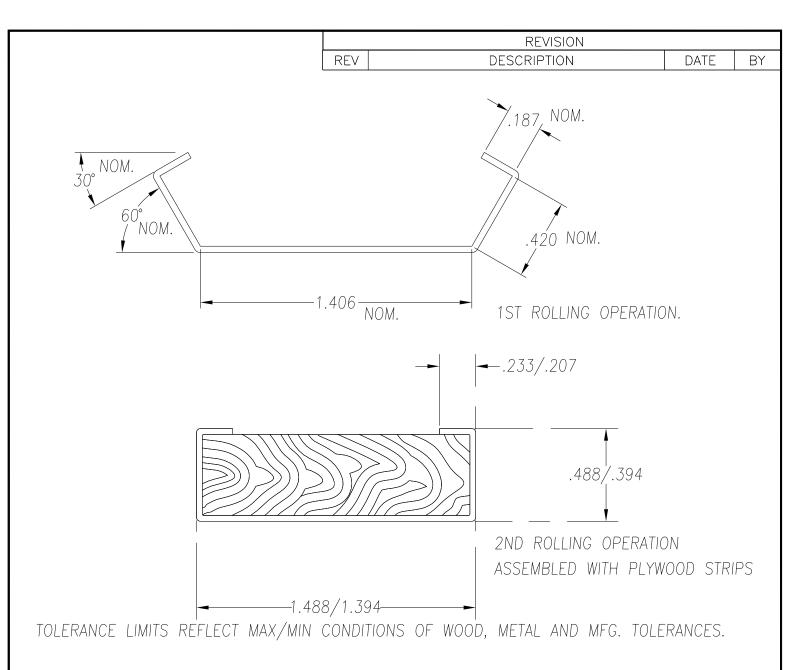

SEE PO FOR MATERIAL TYPE AND FINISH FOR LENGTH DIMENSION ("L"), SEE PURCHASE ORDER. LENGTH TOLERANCE:LESS THAN 60":  $\pm 1/16$ " LESS THAN 120":  $\pm 1/8$ ", 120" OR GREATER:  $\pm 1/4$ " MAXIMUM BURR NOT TO EXCEED 10% OF MAT'L THICKNESS WITH THE EXCEPTION OF CUT ENDS, WHICH MAY HAVE BURR EXCEEDING THIS AMOUNT. FINISHED PART MAY EXHIBIT TYPICAL ROLL FORMED END CUT DISTORTION. PROFILE DIMENSIONS TO BE MEASURED 2" OR GREATER FROM CUT ENDS.

| MATERIAL                                                              | GA                           | uge 21                                                                                                                                                                                   | WID     | Н         |                                     | FINISH  |                                       |      |  |
|-----------------------------------------------------------------------|------------------------------|------------------------------------------------------------------------------------------------------------------------------------------------------------------------------------------|---------|-----------|-------------------------------------|---------|---------------------------------------|------|--|
| COATING                                                               |                              | THIS DRAWING AND ITS CONTENTS ARE CONFIDENTIAL AND ARE NOT TO BE REPRODUCED, USED OR COPIED IN WHOLE OR IN PART OR DISCLOSED TO OTHERS EXCEPT AS AUTHORIZED BY SAMSON ROLL FORM PRODUCTS |         |           | SAMSON ROLL                         | FORMED  | PRODUCTS                              |      |  |
| TEMPER WT. PER M/FT.                                                  |                              |                                                                                                                                                                                          |         |           | PH 847-965-6700<br>FAX 847-965-8950 |         | 6101 W OAKTON ST.<br>SKOKIE, IL 60077 |      |  |
| -TOLERANCES-<br>NOT INDICATED                                         |                              |                                                                                                                                                                                          |         |           | NAILING STRIP.                      |         |                                       |      |  |
| .XXX ±.010<br>.XX ±.030<br>.X ±.060<br>FRACTIONAL ±1/32<br>ANGLES ±1° | CHECKED BY:                  |                                                                                                                                                                                          | DATE:   | SIZE<br>B | CUSTOMER                            |         |                                       |      |  |
|                                                                       | DO NOT SCALE<br>THIS DRAWING | -   /• /                                                                                                                                                                                 | DRAWING | #         | S-1622                              | SHEET # |                                       | REV. |  |