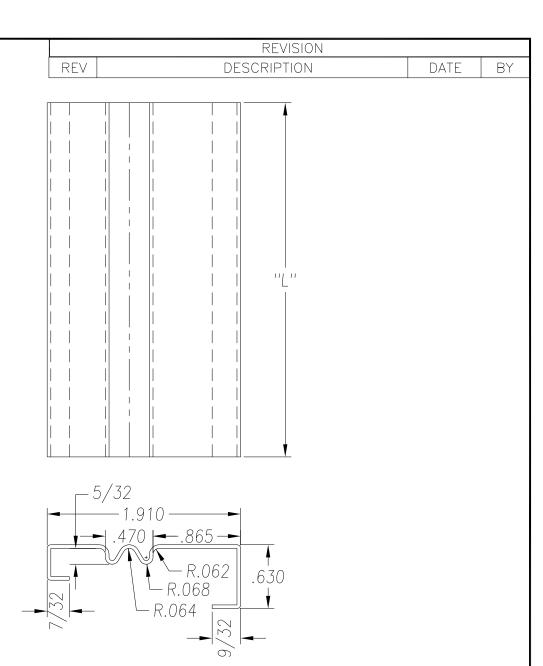

SEE PO FOR MATERIAL TYPE AND FINISH

FOR LENGTH DIMENSION ("L"), SEE PURCHASE ORDER.
LENGTH TOLERANCE:LESS THAN 60": ±1/16" LESS THAN 120": ±1/8", 120" OR GREATER: ± 1/4"
MAXIMUM BURR NOT TO EXCEED 10% OF MAT'L THICKNESS WITH THE EXCEPTION OF CUT ENDS, WHICH MAY HAVE BURR EXCEEDING THIS AMOUNT.

FINISHED PART MAY EXHIBIT TYPICAL ROLL FORMED END FLARE UP TO THREE INCHES FROM ENDS. PROFILE DIMENSIONS TO BE MEASURED 3" OR GREATER FROM CUT ENDS.

| MATERIAL                                                                                           |                                | GAUGE 20                                                                                                                                                                                 |         | WIDTH     |                            |                         | FINISH  |                                      |                |  |
|----------------------------------------------------------------------------------------------------|--------------------------------|------------------------------------------------------------------------------------------------------------------------------------------------------------------------------------------|---------|-----------|----------------------------|-------------------------|---------|--------------------------------------|----------------|--|
| COATING                                                                                            |                                | THIS DRAWING AND ITS CONTENTS ARE CONFIDENTIAL AND ARE NOT TO BE REPRODUCED, USED OR COPIED IN WHOLE OR IN PART OR DISCLOSED TO OTHERS EXCEPT AS AUTHORIZED BY SAMSON ROLL FORM PRODUCTS |         |           | SAMSON ROLL FORMED         |                         |         | PRODUCTS                             |                |  |
| TEMPER WT. PER M/FT.                                                                               |                                |                                                                                                                                                                                          |         |           | FAX 847                    | 7–965–6700<br>–965–8950 |         | 6101 W OAKTON ST<br>SKOKIE, IL 60077 | <u>—</u><br>Г. |  |
| -TOLERANCES-<br>NOT INDICATED<br>.XXX ±.015                                                        | DRAWN BY: L.S.B. 11-4-13 DATE: |                                                                                                                                                                                          |         |           | UNEVEN C CHANNEL WITH RIBS |                         |         |                                      |                |  |
| .XX ±.030<br>.X ±.060<br>FRACTIONAL ±1/32<br>ANGLES ±1°<br>STRAIGHTNESS.015"/FOOT<br>TWIST 1°/FOOT | CHECKED BY: DATE:              |                                                                                                                                                                                          |         | A         | SIZE CUSTOMER<br>A         |                         |         |                                      |                |  |
|                                                                                                    | DO NOT SCA<br>THIS DRAWIN      | LE SCALE:                                                                                                                                                                                | 1X DRAW | 'ING # S- | -1611                      |                         | SHEET # |                                      | REV.           |  |