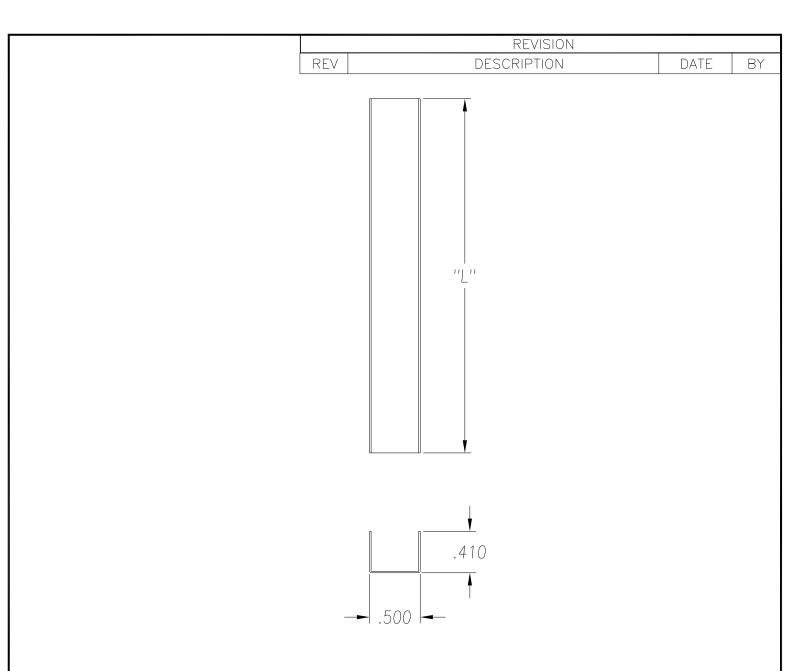

SEE PO FOR MATERIAL TYPE AND FINISH FOR LENGTH DIMENSION ("L"), SEE PURCHASE ORDER. LENGTH TOLERANCE:LESS THAN 60":  $\pm 1/16$ " LESS THAN 120":  $\pm 1/8$ ", 120" OR GREATER:  $\pm 1/4$ " MAXIMUM BURR NOT TO EXCEED 10% OF MAT'L THICKNESS WITH THE EXCEPTION OF CUT ENDS, WHICH MAY HAVE BURR EXCEEDING THIS AMOUNT. FINISHED PART MAY EXHIBIT TYPICAL ROLL FORMED END FLARE UP TO THREE INCHES FROM ENDS. PROFILE DIMENSIONS TO BE MEASURED 3" OR GREATER FROM CUT ENDS.

| MATERIAL                                                                |                             | GAUGE 26                                                                                          |    | WIDT      | Н         |                                  | FINISH   | FINISH                               |         |  |
|-------------------------------------------------------------------------|-----------------------------|---------------------------------------------------------------------------------------------------|----|-----------|-----------|----------------------------------|----------|--------------------------------------|---------|--|
| COATING                                                                 |                             | THIS DRAWING AND ITS CONTENTS<br>ARE CONFIDENTIAL AND ARE NOT<br>TO BE REPRODUCED, USED OR COPIED |    |           | _=        | SAMSON ROL                       | L FORMED | PRODUCTS                             | <u></u> |  |
| WT. PER M/FT.                                                           |                             | IN WHOLE OR IN PART OR DISCLOS<br>TO OTHERS EXCEPT AS AUTHORIZ<br>BY SAMSON ROLL FORM PRODUC      |    | THORIZED  |           | PH 847-965-67<br>FAX 847-965-895 |          | 6101 W OAKTON ST<br>SKOKIE, IL 60077 |         |  |
| NOT INDICATED .XXX ±.015 .XX ±.030 .X ±.060 FRACTIONAL ±1/32 ANGLES ±1° | DRAWN BY:<br>L.S.B. 11-4-13 |                                                                                                   |    | J CHANNEL |           |                                  |          |                                      |         |  |
|                                                                         | CHECKED                     | BY:                                                                                               | Di | ATE:      | size<br>A | CUSTOMER                         |          |                                      | ·       |  |
|                                                                         | DO NOT SO<br>THIS DRAW      | CALE SCALE:                                                                                       | 1X | RAWING    | # S-      | 1596                             | SHEET #  |                                      | REV.    |  |