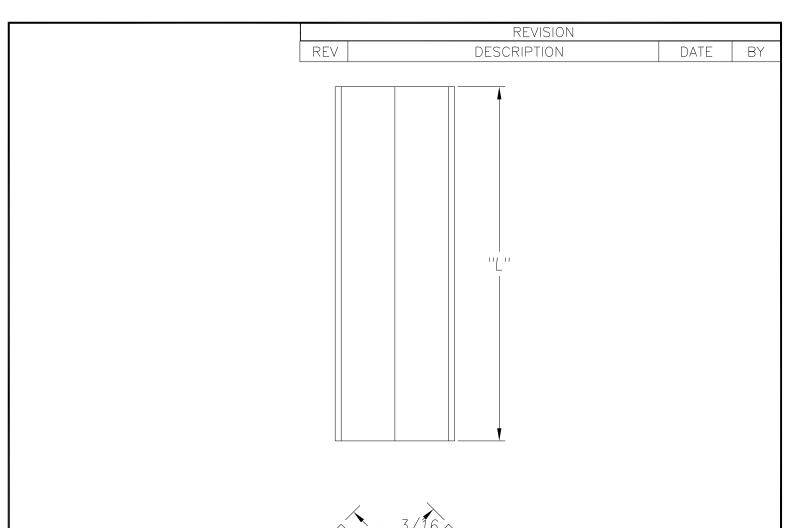

ACTUAL SIZE

SEE PO FOR MATERIAL TYPE AND FINISH FOR LENGTH DIMENSION ("L"), SEE PURCHASE ORDER. LENGTH TOLERANCE:LESS THAN 60":  $\pm 1/16$ " LESS THAN 120":  $\pm 1/8$ ", 120" OR GREATER:  $\pm 1/4$ " MAXIMUM BURR NOT TO EXCEED 10% OF MAT'L THICKNESS WITH THE EXCEPTION OF CUT ENDS, WHICH MAY HAVE BURR EXCEEDING THIS AMOUNT. FINISHED PART MAY EXHIBIT TYPICAL ROLL FORMED END FLARE UP TO THREE INCHES FROM ENDS. PROFILE DIMENSIONS TO BE MEASURED 3" OR GREATER FROM CUT ENDS.

| MATERIAL                                                                                           |                                | GAUGE 25 WIDT                                                                                                                                                                            |         | ГН                          |                                     | FINISH  |                                      |      |
|----------------------------------------------------------------------------------------------------|--------------------------------|------------------------------------------------------------------------------------------------------------------------------------------------------------------------------------------|---------|-----------------------------|-------------------------------------|---------|--------------------------------------|------|
| COATING                                                                                            |                                | THIS DRAWING AND ITS CONTENTS ARE CONFIDENTIAL AND ARE NOT TO BE REPRODUCED, USED OR COPIED IN WHOLE OR IN PART OR DISCLOSED TO OTHERS EXCEPT AS AUTHORIZED BY SAMSON ROLL FORM PRODUCTS |         | SAMSON ROLL FORMED PRODUCTS |                                     |         |                                      |      |
| TEMPER WT. PER M/FT.                                                                               |                                |                                                                                                                                                                                          |         |                             | PH 847-965-6700<br>FAX 847-965-8950 |         | 6101 W OAKTON ST<br>SKOKIE, IL 60077 |      |
| -TOLERANCES-<br>NOT INDICATED<br>.XXX ±.015                                                        | DRAWN BY: L.S.B. 11-4-13 DATE: |                                                                                                                                                                                          |         |                             | ANGLE                               |         |                                      |      |
| .XX ±.030<br>.X ±.060<br>FRACTIONAL ±1/32<br>ANGLES ±1°<br>STRAIGHTNESS.015"/FOOT<br>TWIST 1°/FOOT | CHECKED BY: DATE:              |                                                                                                                                                                                          |         | size<br>A                   | CUSTOMER                            |         |                                      |      |
|                                                                                                    | DO NOT SCAL<br>THIS DRAWIN     | SCALE: 4X                                                                                                                                                                                | DRAWING | # S-                        | 1592                                | SHEET # |                                      | REV. |