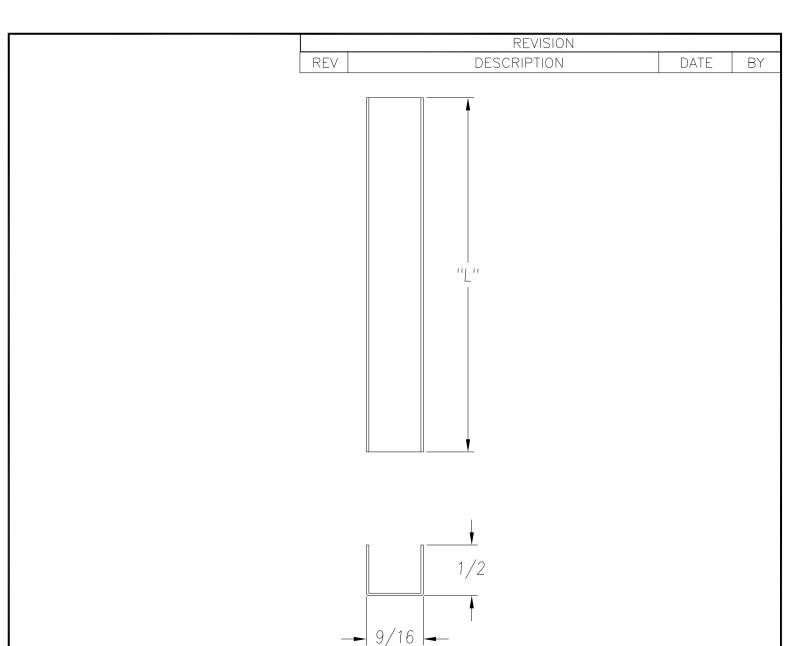

SEE PO FOR MATERIAL TYPE AND FINISH
FOR LENGTH DIMENSION ("L"), SEE PURCHASE ORDER.
LENGTH TOLERANCE:LESS THAN 60": ±1/16" LESS THAN 120": ±1/8", 120" OR GREATER: ± 1/4"
MAXIMUM BURR NOT TO EXCEED 10% OF MAT'L THICKNESS WITH THE EXCEPTION OF CUT ENDS,
WHICH MAY HAVE BURR EXCEEDING THIS AMOUNT.

FINISHED PART MAY EXHIBIT TYPICAL ROLL FORMED END FLARE UP TO THREE INCHES FROM ENDS. PROFILE DIMENSIONS TO BE MEASURED 3" OR GREATER FROM CUT ENDS.

| MATERIAL                                                                |                                | GAUGE 24                                     |                                                                                      | WID                                             | WIDTH     |                                             | FINISH  |                                             |      |
|-------------------------------------------------------------------------|--------------------------------|----------------------------------------------|--------------------------------------------------------------------------------------|-------------------------------------------------|-----------|---------------------------------------------|---------|---------------------------------------------|------|
| COATING  TEMPER  WT. PER M/FT.                                          |                                | ARE CON<br>TO BE REI<br>IN WHOLE<br>TO OTHER | WING AND ITS IFIDENTIAL AND PRODUCED, USED OR IN PART OR RS EXCEPT AS A DN ROLL FORM | ARE NOT<br>OR COPIED<br>DISCLOSED<br>AUTHORIZED | TITLE     | SAMSON ROLL PH 847-965-670 FAX 847-965-8950 | S       | PRODUCTS  6101 W OAKTON S' SKOKIE, IL 60077 |      |
| NOT INDICATED .XXX ±.015 .XX ±.030 .X ±.060 FRACTIONAL ±1/32 ANGLES ±1° | DRAWN BY: L.S.B. 11-4-13 DATE: |                                              |                                                                                      |                                                 | U CHANNEL |                                             |         |                                             |      |
|                                                                         | CHECKED                        | BY:                                          |                                                                                      | DATE:                                           | size<br>A | CUSTOMER                                    |         |                                             |      |
|                                                                         | DO NOT SO<br>THIS DRAW         | J/ \LL                                       | ALE: 1X                                                                              | DRAWING                                         | # S-      | 1577                                        | SHEET # |                                             | REV. |