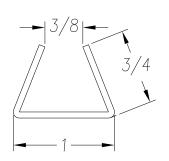

SEE PO FOR MATERIAL TYPE AND FINISH FOR LENGTH DIMENSION ("L"), SEE PURCHASE ORDER. LENGTH TOLERANCE:LESS THAN 60":  $\pm 1/16$ " LESS THAN 120":  $\pm 1/8$ ", 120" OR GREATER:  $\pm 1/4$ " MAXIMUM BURR NOT TO EXCEED 10% OF MAT'L THICKNESS WITH THE EXCEPTION OF CUT ENDS, WHICH MAY HAVE BURR EXCEEDING THIS AMOUNT. FINISHED PART MAY EXHIBIT TYPICAL ROLL FORMED END FLARE UP TO THREE INCHES FROM ENDS. PROFILE DIMENSIONS TO BE MEASURED 3" OR GREATER FROM CUT ENDS.

| MATERIAL                                                                                           |                                                                                                                                                                                                         | GAUGE 16   |     |                             | Н                                   |          | FINISH                               |       |      |
|----------------------------------------------------------------------------------------------------|---------------------------------------------------------------------------------------------------------------------------------------------------------------------------------------------------------|------------|-----|-----------------------------|-------------------------------------|----------|--------------------------------------|-------|------|
| COATING                                                                                            | THIS DRAWING AND ITS CONTENTS<br>ARE CONFIDENTIAL AND ARE NOT<br>TO BE REPRODUCED, USED OR COPIED<br>IN WHOLE OR IN PART OR DISCLOSED<br>TO OTHERS EXCEPT AS AUTHORIZED<br>BY SAMSON ROLL FORM PRODUCTS |            |     | SAMSON ROLL FORMED PRODUCTS |                                     |          |                                      |       |      |
| TEMPER WT. PER M/FT.                                                                               |                                                                                                                                                                                                         |            |     |                             | PH 847-965-6700<br>FAX 847-965-8950 |          | 6101 W OAKTON ST<br>SKOKIE, IL 60077 | <br>- |      |
| -TOLERANCES-<br>NOT INDICATED<br>.XXX ±.015                                                        | DRAWN BY: L.S.B. 11-4-13 DATE:                                                                                                                                                                          |            |     |                             | DELTA CHANNEL                       |          |                                      |       |      |
| .XX ±.030<br>.X ±.060<br>FRACTIONAL ±1/32<br>ANGLES ±1°<br>STRAIGHTNESS.015"/FOOT<br>TWIST 1°/FOOT | CHECKED I                                                                                                                                                                                               | BY:        |     | ATE:                        | size<br>A                           | CUSTOMER |                                      |       |      |
|                                                                                                    | DO NOT SO<br>THIS DRAW                                                                                                                                                                                  | ALE SCALE: | 1 X | RAWING                      | # S-                                | 1576     | SHEET #                              |       | REV. |