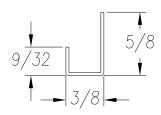

SEE PO FOR MATERIAL TYPE AND FINISH FOR LENGTH DIMENSION ("L"), SEE PURCHASE ORDER. LENGTH TOLERANCE:LESS THAN 60": ±1/16" LESS THAN 120": ±1/8", 120" OR GREATER: ± 1/4" MAXIMUM BURR NOT TO EXCEED 10% OF MAT'L THICKNESS WITH THE EXCEPTION OF CUT ENDS, WHICH MAY HAVE BURR EXCEEDING THIS AMOUNT. FINISHED PART MAY EXHIBIT TYPICAL ROLL FORMED END FLARE UP TO THREE INCHES FROM ENDS. PROFILE DIMENSIONS TO BE MEASURED 3" OR GREATER FROM CUT ENDS.

| MATERIAL                                                                                           |                                | GAUGE 22                                                                                                                                                                                 |        |      | Н                           |                                 | FINISH          | FINISH                               |      |  |
|----------------------------------------------------------------------------------------------------|--------------------------------|------------------------------------------------------------------------------------------------------------------------------------------------------------------------------------------|--------|------|-----------------------------|---------------------------------|-----------------|--------------------------------------|------|--|
| COATING                                                                                            |                                | THIS DRAWING AND ITS CONTENTS ARE CONFIDENTIAL AND ARE NOT TO BE REPRODUCED, USED OR COPIED IN WHOLE OR IN PART OR DISCLOSED TO OTHERS EXCEPT AS AUTHORIZED BY SAMSON ROLL FORM PRODUCTS |        |      | SAMSON ROLL FORMED PRODUCTS |                                 |                 |                                      |      |  |
| TEMPER WT. PER M/FT.                                                                               |                                |                                                                                                                                                                                          |        |      |                             | PH 847-965-67<br>FAX 847-965-89 | = S<br>00<br>50 | 6101 W OAKTON S'<br>SKOKIE, IL 60077 | Т.   |  |
| -TOLERANCES-<br>NOT INDICATED<br>.XXX ±.015                                                        | DRAWN BY: L.S.B. 11-4-13 DATE: |                                                                                                                                                                                          |        |      | J CHANNEL                   |                                 |                 |                                      |      |  |
| .XX ±.030<br>.X ±.060<br>FRACTIONAL ±1/32<br>ANGLES ±1°<br>STRAIGHTNESS.015"/FOOT<br>TWIST 1°/FOOT | CHECKED (                      | BY:                                                                                                                                                                                      | DATE   |      | size<br>A                   | CUSTOMER                        |                 |                                      |      |  |
|                                                                                                    | DO NOT SO<br>THIS DRAW         | ALE SCALE:                                                                                                                                                                               | 1X DRA | WING | # S-                        | 1571                            | SHEET #         |                                      | REV. |  |