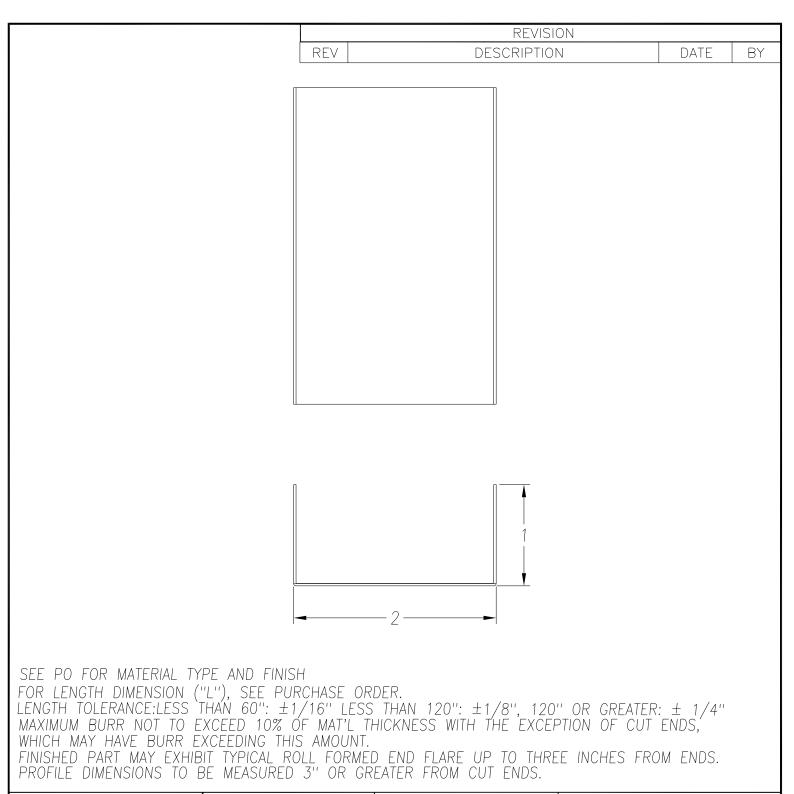

| MATERIAL                                               |                                 | GAUGE 24                                                                                         | W      | IDTH   |                                     | FINISH  |                                      |               |  |
|--------------------------------------------------------|---------------------------------|--------------------------------------------------------------------------------------------------|--------|--------|-------------------------------------|---------|--------------------------------------|---------------|--|
| COATING                                                |                                 | THIS DRAWING AND ITS CONTENTS ARE CONFIDENTIAL AND ARE NOT                                       |        | I      | SAMSON ROLL FORMED PRODUCTS         |         |                                      |               |  |
| TEMPER WT. PER M/FT.                                   |                                 | TO BE REPRODUCED, USED OR COPIED IN WHOLE OR IN PART OR DISCLOSED TO OTHERS EXCEPT AS AUTHORIZED |        | ED     | PH 847-965-6700<br>FAX 847-965-8950 | 5       | 6101 W OAKTON ST<br>SKOKIE, IL 60077 | <u>-</u><br>- |  |
| -TOLERANCES-<br>NOT INDICATED<br>.XXX ±.015            | DRAWN BY: L.S.B. 11-1-13  DATE: |                                                                                                  |        | STITLE | U CHANNEL                           |         |                                      |               |  |
| .X ±.060<br>FRACTIONAL ±1/32                           | CHECKED                         | BY:                                                                                              | DATE:  | A      | CUSTOMER                            |         |                                      |               |  |
| ANGLES ±1°<br>STRAIGHTNESS.015''/FOOT<br>TWIST 1°/FOOT | DO NOT SO<br>THIS DRAW          | CALE SCALE: 1X                                                                                   | DRAWIN | G # S- | 1560                                | SHEET # |                                      | REV.          |  |