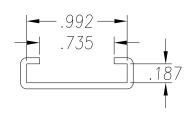

SEE PO FOR MATERIAL TYPE AND FINISH

FOR LENGTH DIMENSION ("L"), SEE PURCHASE ORDER.
LENGTH TOLERANCE:LESS THAN 60": ±1/16" LESS THAN 120": ±1/8", 120" OR GREATER: ± 1/4"
MAXIMUM BURR NOT TO EXCEED 10% OF MAT'L THICKNESS WITH THE EXCEPTION OF CUT ENDS, WHICH MAY HAVE BURR EXCEEDING THIS AMOUNT.

FINISHED PART MAY EXHIBIT TYPICAL ROLL FORMED END FLARE UP TO THREE INCHES FROM ENDS. PROFILE DIMENSIONS TO BE MEASURED 3" OR GREATER FROM CUT ENDS.

| MATERIAL                                                                                           |                                 | GAUGE 16                                                                                                                      |     |        | ГН                          |                                 | FINISH  | FINISH                               |                |  |
|----------------------------------------------------------------------------------------------------|---------------------------------|-------------------------------------------------------------------------------------------------------------------------------|-----|--------|-----------------------------|---------------------------------|---------|--------------------------------------|----------------|--|
| COATING                                                                                            |                                 | THIS DRAWING AND ITS CONTENTS ARE CONFIDENTIAL AND ARE NOT                                                                    |     |        | SAMSON ROLL FORMED PRODUCTS |                                 |         |                                      |                |  |
| TEMPER WT. PER M/FT.                                                                               |                                 | TO BE REPRODUCED, USED OR COPIED IN WHOLE OR IN PART OR DISCLOSED TO OTHERS EXCEPT AS AUTHORIZED BY SAMSON ROLL FORM PRODUCTS |     |        |                             | PH 847-965-67<br>FAX 847-965-89 |         | 6101 W OAKTON ST<br>SKOKIE, IL 60077 | <u>—</u><br>Г. |  |
| -TOLERANCES-<br>NOT INDICATED<br>.XXX ±.015                                                        | DRAWN BY: L.S.B. 10-29-13 DATE: |                                                                                                                               |     |        | C CHANNEL                   |                                 |         |                                      |                |  |
| .XX ±.030<br>.X ±.060<br>FRACTIONAL ±1/32<br>ANGLES ±1°<br>STRAIGHTNESS.015"/FOOT<br>TWIST 1°/FOOT | CHECKED BY: DATE:               |                                                                                                                               |     |        | size<br>A                   | CUSTOMER                        |         |                                      | ·              |  |
|                                                                                                    | DO NOT SCAL<br>THIS DRAWIN      | SCALE:                                                                                                                        | 1 X | RAWING | # S-                        | 1552                            | SHEET # |                                      | REV.           |  |