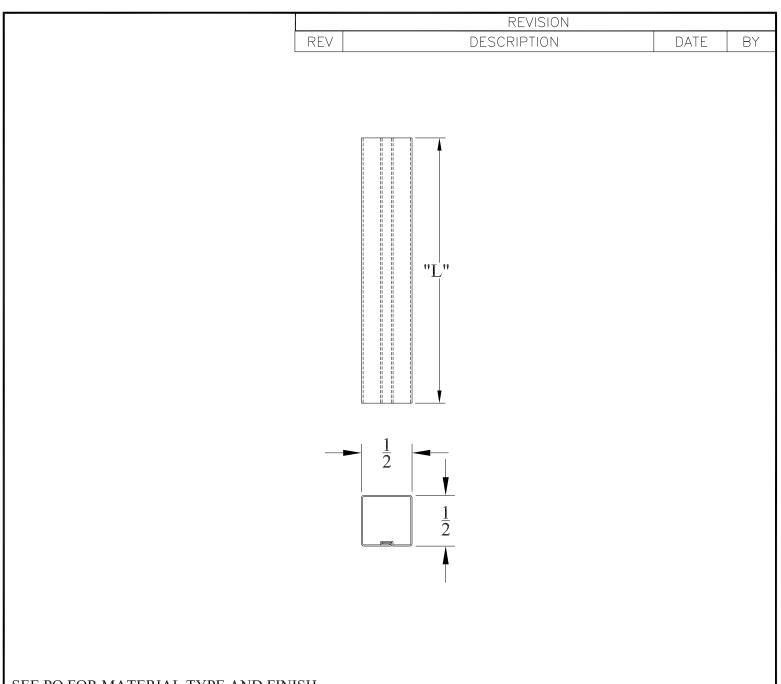

SEE PO FOR MATERIAL TYPE AND FINISH FOR LENGTH DIMENSION ("L"), SEE PURCHASE ORDER. LENGTH TOLERANCE:LESS THAN 60": ±1/16" LESS THAN 120": ±1/8", 120" OR GREATER: ± 1/4" MAXIMUM BURR NOT TO EXCEED 10% OF MAT'L THICKNESS WITH THE EXCEPTION OF CUT ENDS, WHICH MAY HAVE BURR EXCEEDING THIS AMOUNT. FINISHED PART MAY EXHIBIT TYPICAL ROLL FORMED END FLARE UP TO THREE INCHES FROM ENDS. PROFILE DIMENSIONS TO BE MEASURED 3" OR GREATER FROM CUT ENDS.

| MATERIAL                 |                            | GAUGE 30                                                                                                                      |         | WIDTH               |                                   | FINISH  | FINISH                               |                    |  |
|--------------------------|----------------------------|-------------------------------------------------------------------------------------------------------------------------------|---------|---------------------|-----------------------------------|---------|--------------------------------------|--------------------|--|
| COATING                  | I                          | THIS DRAWING AND ITS CONTENTS  ARE CONFIDENTIAL AND ARE NOT                                                                   |         |                     | SAMSON ROLL FORMED PRODUCTS       |         |                                      |                    |  |
| TEMPER WT. PER M/FT.     |                            | TO BE REPRODUCED, USED OR COPIED IN WHOLE OR IN PART OR DISCLOSED TO OTHERS EXCEPT AS AUTHORIZED BY SAMSON ROLL FORM PRODUCTS |         | PIED — = SED   IZED | PH 847-965-670<br>FAX 847-965-895 |         | 6101 W OAKTON ST<br>SKOKIE, IL 60077 | <u>-</u><br>-<br>· |  |
| NOT INDICATED .XXX ±.010 | DRAWN BY: L.S.B. 2-17-12   |                                                                                                                               |         | 7013 111122         | 1/2" SQUARE LOCKSEAM TUBE         |         |                                      |                    |  |
|                          | CHECKED BY                 | :                                                                                                                             | DATE:   | size<br>A           | CUSTOMER                          |         |                                      |                    |  |
|                          | DO NOT SCAL<br>THIS DRAWIN | E SCALE: 1                                                                                                                    | :1 DRAW | ING #               | S-1550                            | SHEET # |                                      | REV.               |  |