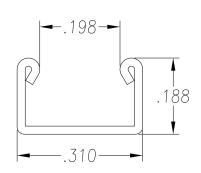

SEE PO FOR MATERIAL TYPE AND FINISH FOR LENGTH DIMENSION ("L"), SEE PURCHASE ORDER. LENGTH TOLERANCE:LESS THAN 60":  $\pm 1/16$ " LESS THAN 120":  $\pm 1/8$ ", 120" OR GREATER:  $\pm 1/4$ " MAXIMUM BURR NOT TO EXCEED 10% OF MAT'L THICKNESS WITH THE EXCEPTION OF CUT ENDS, WHICH MAY HAVE BURR EXCEEDING THIS AMOUNT. FINISHED PART MAY EXHIBIT TYPICAL ROLL FORMED END FLARE UP TO THREE INCHES FROM ENDS. PROFILE DIMENSIONS TO BE MEASURED 3" OR GREATER FROM CUT ENDS.

| MATERIAL                                                                                                                  |                           | GAUGE 26                                                  |                                                                                                                                                                                                                                                                                                                                                                                                                                                                                                                                                                                                                                                                                                                                                                                                                                                                                                                                                                                                                                                                                                                                                                                                                                                                                                                                                                                                                                                                                                                                                                                                                                                                                                                                                                                                                                                                                                                                                                                                                                                                                                                                | WIDTH                           | WIDTH            |                                              |         | FINISH                                      |            |  |
|---------------------------------------------------------------------------------------------------------------------------|---------------------------|-----------------------------------------------------------|--------------------------------------------------------------------------------------------------------------------------------------------------------------------------------------------------------------------------------------------------------------------------------------------------------------------------------------------------------------------------------------------------------------------------------------------------------------------------------------------------------------------------------------------------------------------------------------------------------------------------------------------------------------------------------------------------------------------------------------------------------------------------------------------------------------------------------------------------------------------------------------------------------------------------------------------------------------------------------------------------------------------------------------------------------------------------------------------------------------------------------------------------------------------------------------------------------------------------------------------------------------------------------------------------------------------------------------------------------------------------------------------------------------------------------------------------------------------------------------------------------------------------------------------------------------------------------------------------------------------------------------------------------------------------------------------------------------------------------------------------------------------------------------------------------------------------------------------------------------------------------------------------------------------------------------------------------------------------------------------------------------------------------------------------------------------------------------------------------------------------------|---------------------------------|------------------|----------------------------------------------|---------|---------------------------------------------|------------|--|
| COATING  TEMPER  WT. PER M/FT.                                                                                            |                           | ARE CONFIDE<br>TO BE REPROD<br>IN WHOLE OR<br>TO OTHERS E | G AND ITS CONTINIAL AND ARE UCED, USED OR OUT ON THE CONTINIAL AND | NOT<br>COPIED<br>LOSED<br>RIZED |                  | SAMSON ROLL PH 847-965-6700 FAX 847-965-8950 | S       | PRODUCTS  6101 W OAKTON ST SKOKIE, IL 60077 | <u></u> т. |  |
| -TOLERANCES- NOT INDICATED .XXX ±.015 .XX ±.030 .X ±.060 FRACTIONAL ±1/32 ANGLES ±1° STRAIGHTNESS.015"/FOOT TWIST 1°/FOOT | DRAWN BY: L.S.B. 10-29-13 |                                                           |                                                                                                                                                                                                                                                                                                                                                                                                                                                                                                                                                                                                                                                                                                                                                                                                                                                                                                                                                                                                                                                                                                                                                                                                                                                                                                                                                                                                                                                                                                                                                                                                                                                                                                                                                                                                                                                                                                                                                                                                                                                                                                                                |                                 | HEMMED U CHANNEL |                                              |         |                                             |            |  |
|                                                                                                                           | CHECKED                   | BY:                                                       | DATE                                                                                                                                                                                                                                                                                                                                                                                                                                                                                                                                                                                                                                                                                                                                                                                                                                                                                                                                                                                                                                                                                                                                                                                                                                                                                                                                                                                                                                                                                                                                                                                                                                                                                                                                                                                                                                                                                                                                                                                                                                                                                                                           | : (                             | size<br>A        | CUSTOMER                                     |         |                                             |            |  |
|                                                                                                                           | DO NOT SO<br>THIS DRAW    | CALE SCALE:                                               | 4X DRA                                                                                                                                                                                                                                                                                                                                                                                                                                                                                                                                                                                                                                                                                                                                                                                                                                                                                                                                                                                                                                                                                                                                                                                                                                                                                                                                                                                                                                                                                                                                                                                                                                                                                                                                                                                                                                                                                                                                                                                                                                                                                                                         | wing #                          | S-               | 1547                                         | SHEET # |                                             | REV.       |  |