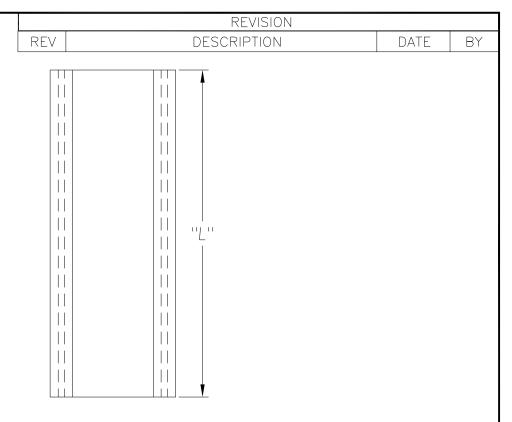

SEE PO FOR MATERIAL TYPE AND FINISH FOR LENGTH DIMENSION ("L"), SEE PURCHASE ORDER. LENGTH TOLERANCE:LESS THAN 60":  $\pm 1/16$ " LESS THAN 120":  $\pm 1/8$ ", 120" OR GREATER:  $\pm 1/4$ " MAXIMUM BURR NOT TO EXCEED 10% OF MAT'L THICKNESS WITH THE EXCEPTION OF CUT ENDS, WHICH MAY HAVE BURR EXCEEDING THIS AMOUNT. FINISHED PART MAY EXHIBIT TYPICAL ROLL FORMED END FLARE UP TO THREE INCHES FROM ENDS. PROFILE DIMENSIONS TO BE MEASURED 3" OR GREATER FROM CUT ENDS.