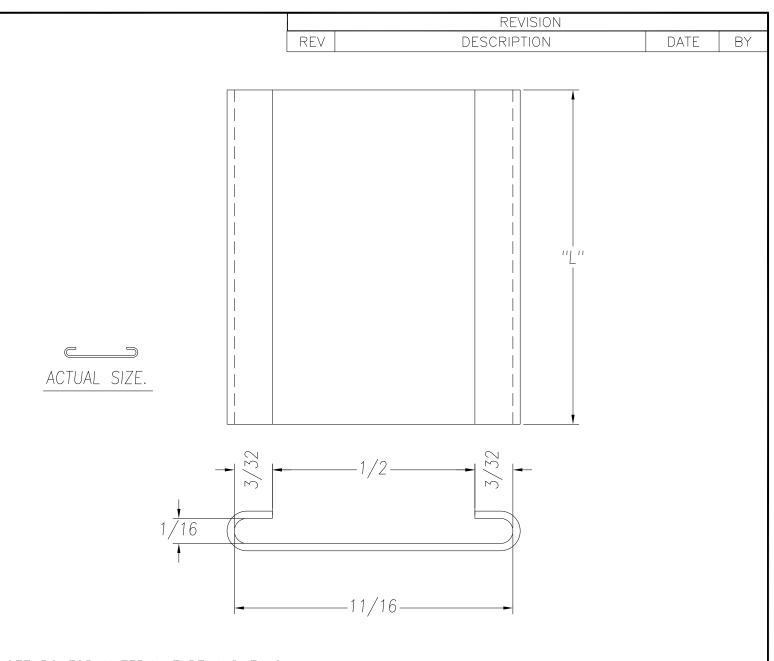

SEE PO FOR MATERIAL TYPE AND FINISH
FOR LENGTH DIMENSION ("L"), SEE PURCHASE ORDER.
LENGTH TOLERANCE:LESS THAN 60": ±1/16" LESS THAN 120": ±1/8", 120" OR GREATER: ± 1/4"
MAXIMUM BURR NOT TO EXCEED 10% OF MAT'L THICKNESS WITH THE EXCEPTION OF CUT ENDS,
WHICH MAY HAVE BURR EXCEEDING THIS AMOUNT.

FINISHED PART MAY EXHIBIT TYPICAL ROLL FORMED END CUT DISTORTION. PROFILE DIMENSIONS TO BE MEASURED 2'' OR GREATER FROM CUT ENDS.

| MATERIAL                            |                        | GAUGE                                      | 26                        | WIE                     | TH        |                            |       | FINISH  |                                 |           |
|-------------------------------------|------------------------|--------------------------------------------|---------------------------|-------------------------|-----------|----------------------------|-------|---------|---------------------------------|-----------|
| COATING                             |                        |                                            | NG AND ITS<br>DENTIAL AND |                         |           | SAMSON I                   | ROLL  | FORMED  | PRODUCTS                        |           |
| TEMPER WT. PER M/FT.                |                        | TO BE REPROIN WHOLE OF TO OTHERS BY SAMSON | R IN PART OR              | DISCLOSED<br>AUTHORIZED |           | PH 847–965<br>FAX 847–965- | -8950 | 5       | 6101 W OAKTON<br>SKOKIE, IL 600 | ST.<br>77 |
| -TOLERANCES-<br>NOT INDICATED       | DRAWN BY               | :<br>В.В.В.                                | 5/18/                     | date:<br>76             |           | CARD                       | HOLD. | ER      |                                 |           |
| .XXX ±.010<br>.XX ±.030<br>.X ±.060 | CHECKED                | BY:                                        |                           | DATE:                   | size<br>A | CUSTOMER                   |       |         |                                 |           |
| FRACTIONAL ±1/32<br>ANGLES ±1°      | DO NOT SO<br>THIS DRAW | CALE SCALE                                 | 4:1                       | DRAWING                 | # S       | -1545                      | ,     | SHEET # |                                 | REV.      |