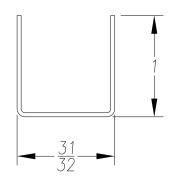

|     | REVISION    |      |    |  |  |  |  |
|-----|-------------|------|----|--|--|--|--|
| REV | DESCRIPTION | DATE | BY |  |  |  |  |

SEE PO FOR MATERIAL TYPE AND FINISH

FOR LENGTH DIMENSION ("L"), SEE PURCHASE ORDER. LENGTH TOLERANCE:LESS THAN 60":  $\pm 1/16$ " LESS THAN 120":  $\pm 1/8$ ", 120" OR GREATER:  $\pm$  1/4" MAXIMUM BURR NOT TO EXCEED 10% OF MAT'L THICKNESS WITH THE EXCEPTION OF CUT ENDS, WHICH MAY HAVE BURR EXCEEDING THIS AMOUNT.

FINISHED PART MAY EXHIBIT TYPICAL ROLL FORMED END FLARE UP TO THREE INCHES FROM ENDS. PROFILE DIMENSIONS TO BE MEASURED 3" OR GREATER FROM CUT ENDS.

| MATERIAL                            |                         | gauge<br>20                                                                                                                                    | WID                                                   | DTH                                 | FINISH                                              |
|-------------------------------------|-------------------------|------------------------------------------------------------------------------------------------------------------------------------------------|-------------------------------------------------------|-------------------------------------|-----------------------------------------------------|
| COATING  TEMPER  WT. PER M/FT.      |                         | THIS DRAWING AND ITS<br>ARE CONFIDENTIAL AND<br>TO BE REPRODUCED, USED<br>IN WHOLE OR IN PART OF<br>TO OTHERS EXCEPT AS<br>BY SAMSON ROLL FORM | O ARE NOT<br>O OR COPIED<br>R DISCLOSED<br>AUTHORIZED | PH 847-965-6700<br>FAX 847-965-8950 | FORMED PRODUCTS  6101 W OAKTON ST. SKOKIE, IL 60077 |
| -TOLERANCES-<br>NOT INDICATED       | DRAWN BY:               |                                                                                                                                                | DATE:                                                 | U CHANNEL                           |                                                     |
| .XXX ±.010<br>.XX ±.030<br>.X ±.060 | CHECKED E               | BY:                                                                                                                                            | DATE:                                                 | SIZE CUSTOMER<br>A                  |                                                     |
| FRACTIONAL ±1/32<br>ANGLES ±1°      | DO NOT SC.<br>THIS DRAW | ALE SCALE:<br>ING                                                                                                                              | DRAWING                                               | S # S-1540                          | SHEET # REV.                                        |