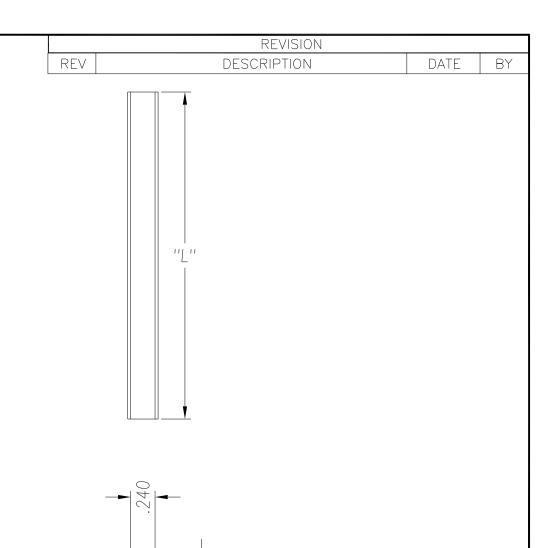

SEE PO FOR MATERIAL TYPE AND FINISH

FOR LENGTH DIMENSION ("L"), SEE PURCHASE ORDER.
LENGTH TOLERANCE:LESS THAN 60": ±1/16" LESS THAN 120": ±1/8", 120" OR GREATER: ± 1/4"
MAXIMUM BURR NOT TO EXCEED 10% OF MAT'L THICKNESS WITH THE EXCEPTION OF CUT ENDS, WHICH MAY HAVE BURR EXCEEDING THIS AMOUNT.

.437

FINISHED PART MAY EXHIBIT TYPICAL ROLL FORMED END FLARE UP TO THREE INCHES FROM ENDS. PROFILE DIMENSIONS TO BE MEASURED 3" OR GREATER FROM CUT ENDS.

| MATERIAL                                                                                                                  | G                               | AUGE 22                                                                                                                                                                                  | WID     | TH                          |                              | FINISH  |                                      |            |
|---------------------------------------------------------------------------------------------------------------------------|---------------------------------|------------------------------------------------------------------------------------------------------------------------------------------------------------------------------------------|---------|-----------------------------|------------------------------|---------|--------------------------------------|------------|
| COATING                                                                                                                   |                                 | THIS DRAWING AND ITS CONTENTS ARE CONFIDENTIAL AND ARE NOT TO BE REPRODUCED, USED OR COPIED IN WHOLE OR IN PART OR DISCLOSED TO OTHERS EXCEPT AS AUTHORIZED BY SAMSON ROLL FORM PRODUCTS |         | SAMSON ROLL FORMED PRODUCTS |                              |         |                                      |            |
| TEMPER WT. PER M/FT.                                                                                                      |                                 |                                                                                                                                                                                          |         |                             | 847–965–6700<br>847–965–8950 | 5       | 6101 W OAKTON ST<br>SKOKIE, IL 60077 | - <u> </u> |
| -TOLERANCES- NOT INDICATED .XXX ±.015 .XX ±.030 .X ±.060 FRACTIONAL ±1/32 ANGLES ±1° STRAIGHTNESS.015"/FOOT TWIST 1°/FOOT | DRAWN BY: L.S.B. 10-25-13 DATE: |                                                                                                                                                                                          |         | U CHANNEL                   |                              |         |                                      |            |
|                                                                                                                           | CHECKED BY                      | <b>′</b> :                                                                                                                                                                               | DATE:   | SIZE CUST                   | TOMER                        |         |                                      |            |
|                                                                                                                           | DO NOT SCAI<br>THIS DRAWIN      | LE SCALE: 1X                                                                                                                                                                             | DRAWING | # S-153                     | 7                            | SHEET # |                                      | REV.       |